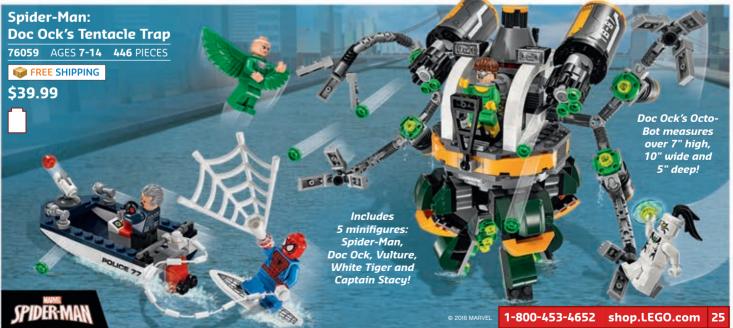

## Classic Star Wars<sup>™</sup> Sets!

Batman<sup>™</sup> to the Rescue!

Includes 4 minifigures: Batman™,

Red Hood™, Captain Boomerang™ and

Katana<sup>™</sup>, plus Killer Croc<sup>™</sup> big figure!

26 Happy Holidays from the Official LEGO® Shop!

All DC characters and elements © &  $^{\text{\tiny{TM}}}$  DC Comics. (s16)

Find more LEGO® DC Comics

Super Heroes products online!

> shop.LEGO.com/dccomicssuperheroes