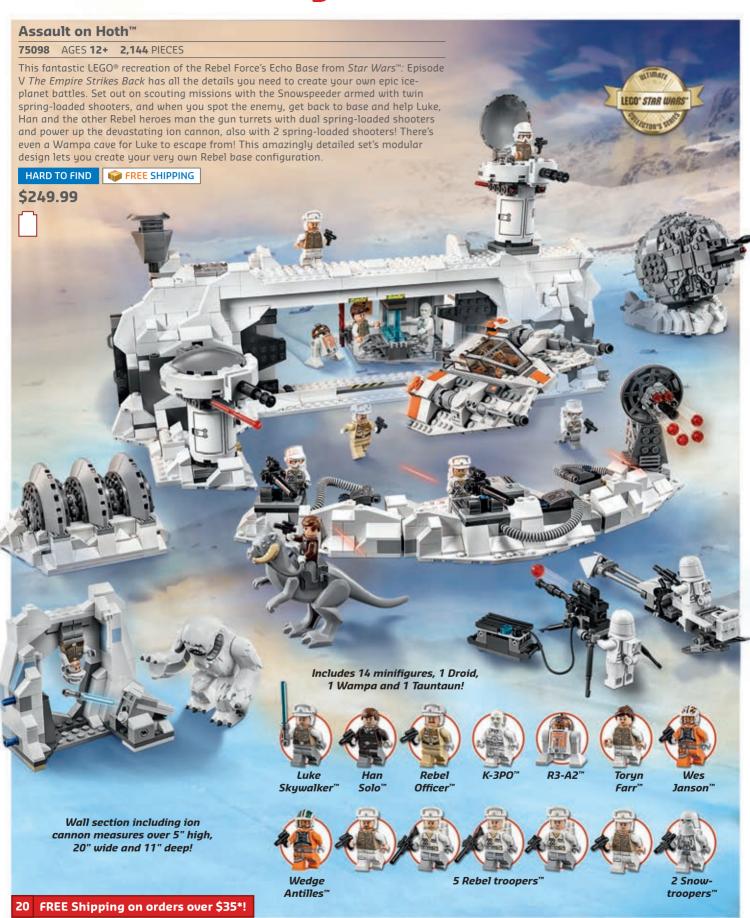

ach model is unique as soon as you open the box. You'll learn how to build models that move, with real functions, using gears and resistance. Accept this challenge and you'll feel a real sense of accomplishment when you finish!





# Surprise Them with a Challenge!

Determination. Self-confidence. And a great sense of accomplishment. LEGO® Technic is a great challenge for your builder and makes an impressive gift for the holidays. They'll learn how to build models that move, with real functions, using gears and resistance. The durability, style and colors are really unique and will make any child proud of their skills. It also makes a great building project that the family can conquer together!









23-09-2016 14:05:07



## **Battle the Empire!**











## **Battle the Enemy!**







**(** 

**(** 



## Classic Star Wars<sup>™</sup> Sets!









































Batman<sup>™</sup> to the Rescue!

Includes 4 minifigures: Batman™,

Red Hood™, Captain Boomerang™ and

Katana<sup>™</sup>, plus Killer Croc<sup>™</sup> big figure!

26 Happy Holidays from the Official LEGO® Shop!

All DC characters and elements © &  $^{\text{\tiny{TM}}}$  DC Comics. (s16)



Find more LEGO® DC Comics

Super Heroes products online!

> shop.LEGO.com/dccomicssuperheroes









# Ninja Go!













# **Defend the Kingdom!**















# A Day in the City! 💂













# **Creative Building!**















Minifigures and gifts shown here are not for sale





#### **VISIT US IN PERSON** Find locations at stores.LEGO.com

**3 WAYS TO SHOP** 



#### **CUSTOMER