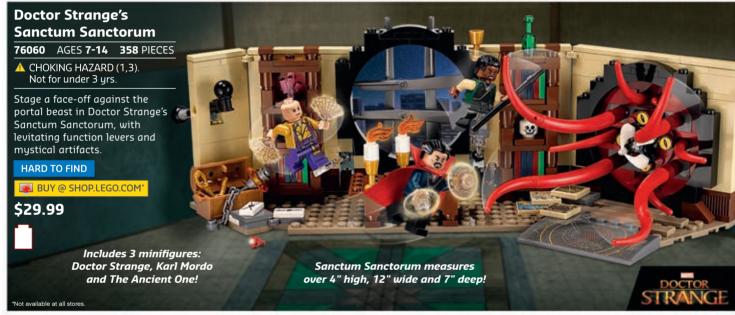

ove, with real functions, using gears and resistance. Accept this challenge and you'll feel a real sense of accomplishment when you finish!





# Surprise Them with a Challenge!

Determination. Self-confidence. And a great sense of accomplishment. LEGO® Technic is a great challenge for your builder and makes an impressive gift for the holidays. They'll learn how to build models that move, with real functions, using gears and resistance. The durability, style and colors are really unique and will make any child proud of their skills. It also makes a great building project that the family can conquer together!









23-09-2016 14:05:07



## **Battle the Empire!**











## **Battle the Enemy!**







**(** 

**(** 



## Classic Star Wars<sup>™</sup> Sets!









































Batman<sup>™</sup> to the Rescue!

Includes 4 minifigures: Batman™,

Red Hood™, Captain Boomerang™ and

Katana<sup>™</sup>, plus Killer Croc<sup>™</sup> big figure!

26 Happy Holidays from the Official LEGO® Shop!

All DC characters and elements © &  $^{\text{\tiny{TM}}}$  DC Comics. (s16)



Find more LEGO® DC Comics

Super Heroes products online!

> shop.LEGO.com/dccomicssuperheroes









# Ninja Go!













# **Defend the Kingdom!**















# A Day in the City! 💂













# **Creative Building!**















Minifigures and gifts shown here are not for sale





#### **VISIT US IN PERSON** Find locations at stores.LEGO.com

**3 WAYS TO SHOP** 



#### **CUSTOMER CARE CENTER**

### **RETURNS**

We believe our tous and other products must live up to y