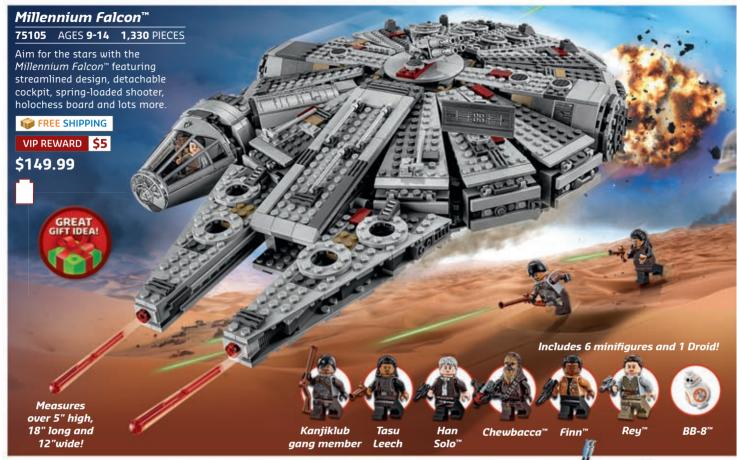

w to build models that move, with real functions, using gears and resistance. Accept this challenge and you'll feel a real sense of accomplishment when you finish!





# Surprise Them with a Challenge!

Determination. Self-confidence. And a great sense of accomplishment. LEGO® Technic is a great challenge for your builder and makes an impressive gift for the holidays. They'll learn how to build models that move, with real functions, using gears and resistance. The durability, style and colors are really unique and will make any child proud of their skills. It also makes a great building project that the family can conquer together!









23-09-2016 14:05:07



## **Battle the Empire!**











## **Battle the Enemy!**







**(** 

**(** 



## Classic Star Wars<sup>™</sup> Sets!









































Batman<sup>™</sup> to the Rescue!

Includes 4 minifigures: Batman™,

Red Hood™, Captain Boomerang™ and

Katana<sup>™</sup>, plus Killer Croc<sup>™</sup> big figure!

26 Happy Holidays from the Official LEGO® Shop!

All DC characters and elements © &  $^{\text{\tiny{TM}}}$  DC Comics. (s16)



Find more LEGO® DC Comics

Super Heroes products online!

> shop.LEGO.com/dccomicssuperheroes









# Ninja Go!













# **Defend the Kingdom!**















# A Day in the City! 💂













# **Creative Building!**















Minifigures and gifts shown here are not for sale





#### **VISIT US IN PERSON** Find locations at stores.LEGO.com

**3 WAYS TO SHOP** 



#### **CUSTOMER CARE CENTER**

### **RETURNS**

We believe our tous and other pr