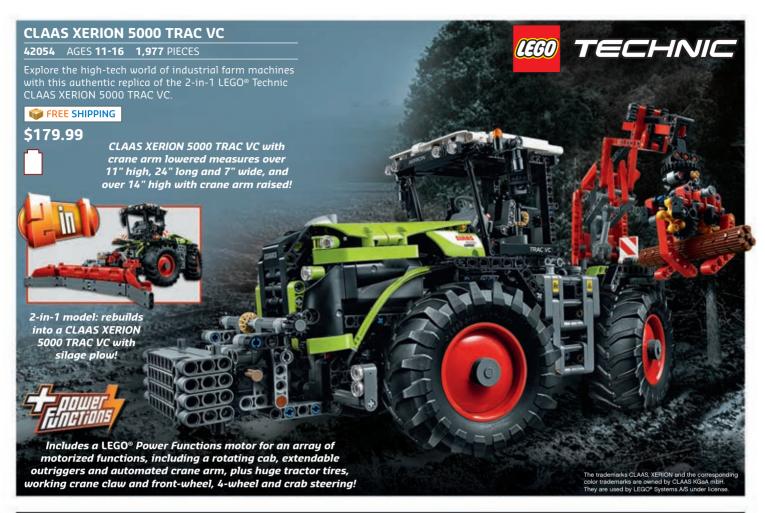

# Are You Ready for a Challenge?

Determination, self-confidence and a great sense of pride. That's what you'll need to conquer LEGO® Technic models! A must have for any wish list, the style and colors are impressive and each model is unique as soon as you open the box. You'll learn how to build models that move, with real functions, using gears and resistance. Accept this challenge and you'll feel a real sense of accomplishment when you finish!

# Surprise Them with a Challenge!

Determination. Self-confidence. And a great sense of accomplishment. LEGO® Technic is a great challenge for your builder and makes an impressive gift for the holidays. They'll learn how to build models that move, with real functions, using gears and resistance. The durability, style and colors are really unique and will make any child proud of their skills. It also makes a great building project that the family can conquer together!