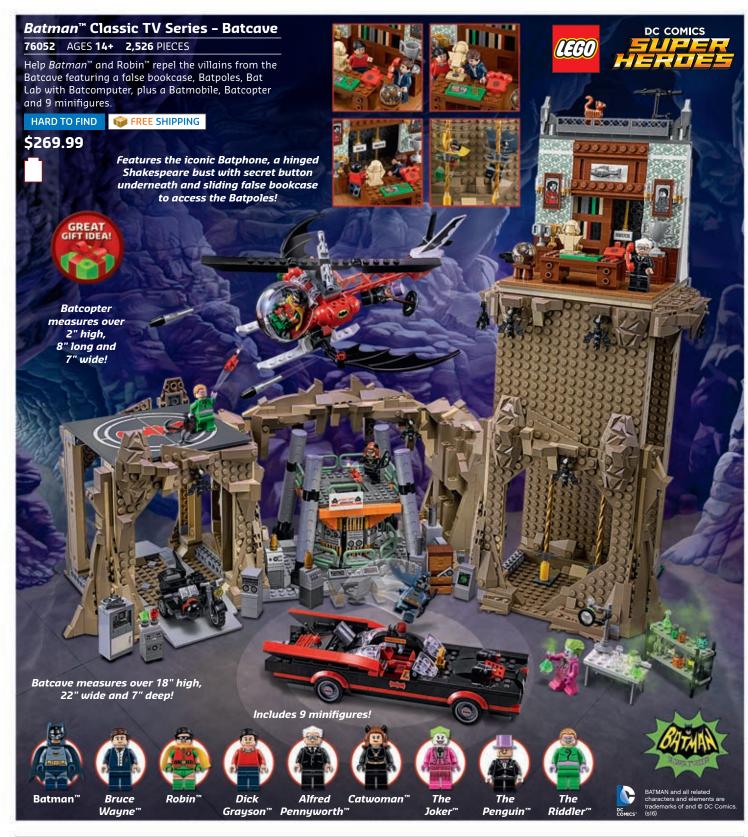

## Classic Star Wars<sup>™</sup> Sets!

Batman<sup>™</sup> to the Rescue!

Includes 4 minifigures: Batman™,

Red Hood™, Captain Boomerang™ and

Katana<sup>™</sup>, plus Killer Croc<sup>™</sup> big figure!

26 Happy Holidays from the Official LEGO® Shop!

All DC characters and elements © &  $^{\text{\tiny{TM}}}$  DC Comics. (s16)

Find more LEGO® DC Comics

Super Heroes products online!

> shop.LEGO.com/dccomicssuperheroes