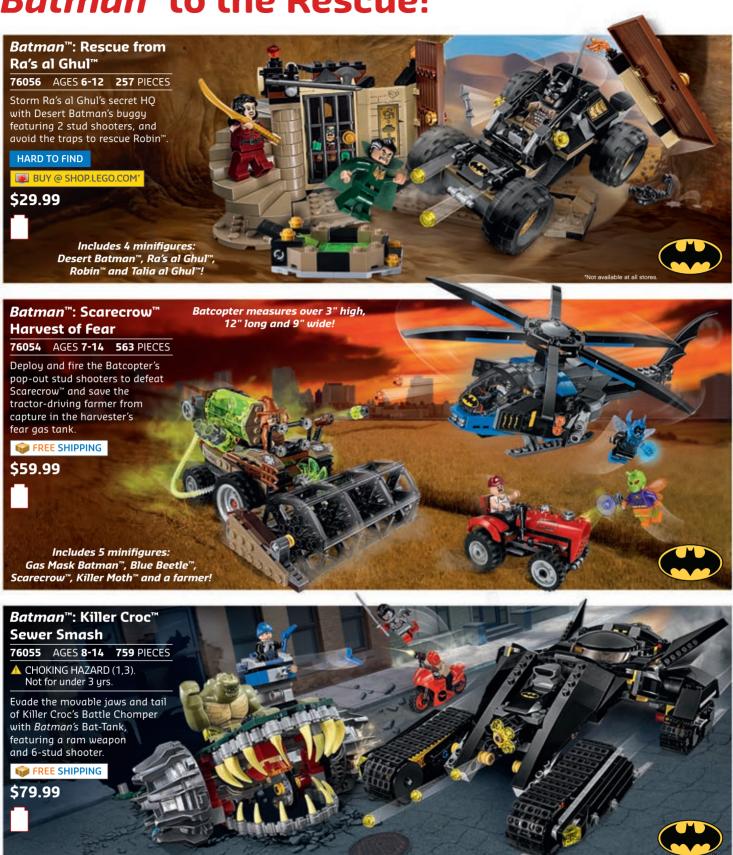

## Classic Star Wars<sup>™</sup> Sets!

Batman<sup>™</sup> to the Rescue!

Includes 4 minifigures: Batman™,

Red Hood™, Captain Boomerang™ and

Katana<sup>™</sup>, plus Killer Croc<sup>™</sup> big figure!

26 Happy Holidays from the Official LEGO® Shop!

All DC characters and elements © &  $^{\text{\tiny{TM}}}$  DC Comics. (s16)

Find more LEGO® DC Comics

Super Heroes products online!

> shop.LEGO.com/dccomicssuperheroes