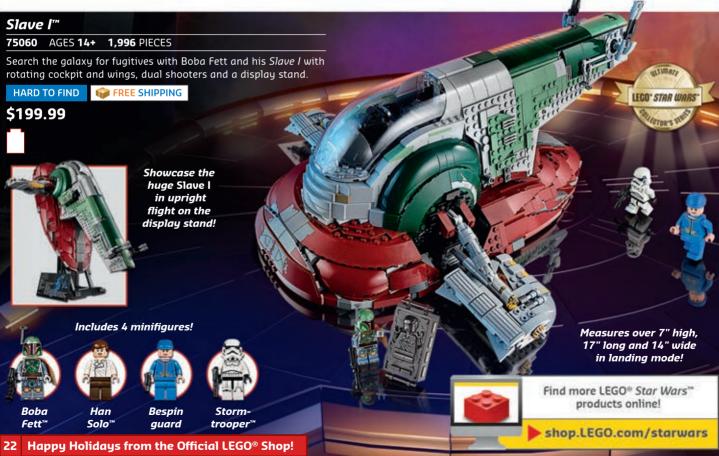

to build models that move, with real functions, using gears and resistance. Accept this challenge and you'll feel a real sense of accomplishment when you finish!





# Surprise Them with a Challenge!

Determination. Self-confidence. And a great sense of accomplishment. LEGO® Technic is a great challenge for your builder and makes an impressive gift for the holidays. They'll learn how to build models that move, with real functions, using gears and resistance. The durability, style and colors are really unique and will make any child proud of their skills. It also makes a great building project that the family can conquer together!









23-09-2016 14:05:07



## **Battle the Empire!**











## **Battle the Enemy!**







**(** 

**(** 



## Classic Star Wars<sup>™</sup> Sets!









































Batman<sup>™</sup> to the Rescue!

Includes 4 minifigures: Batman™,

Red Hood™, Captain Boomerang™ and

Katana<sup>™</sup>, plus Killer Croc<sup>™</sup> big figure!

26 Happy Holidays from the Official LEGO® Shop!

All DC characters and elements © &  $^{\text{\tiny{TM}}}$  DC Comics. (s16)



Find more LEGO® DC Comics

Super Heroes products online!

> shop.LEGO.com/dccomicssuperheroes









# Ninja Go!













# **Defend the Kingdom!**















# A Day in the City! 💂













# **Creative Building!**















Minifigures and gifts shown here are not for sale





#### **VISIT US IN PERSON** Find locations at stores.LEGO.com

**3 WAYS TO SHOP** 



#### **CUSTOMER CARE CENTER**

### **RETURNS**

We believe our tous and other prod