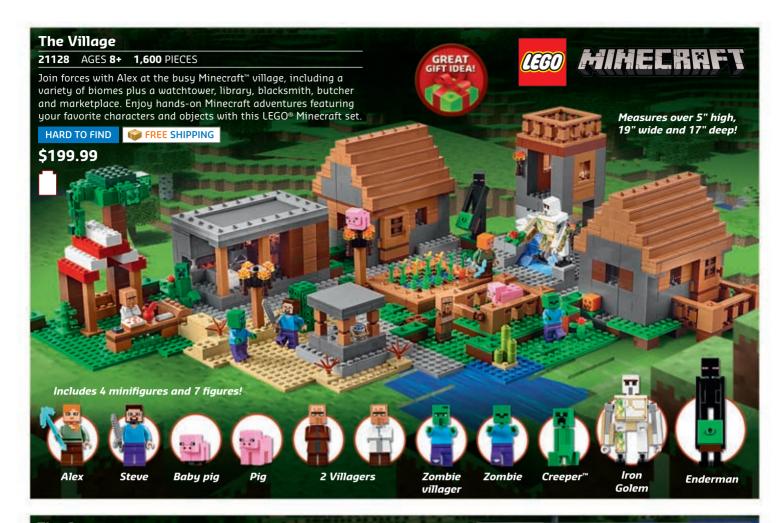

### Great GIFTS Inside!

LEGO® Seasonal AGES 6+ 2

LEGO® Minecraft™ AGES 8+ 7

LEGO® Creator Expert AGES 14+

8

LEGO® Ghostbusters AGES 8+ 12

LEGO® Ideas

13