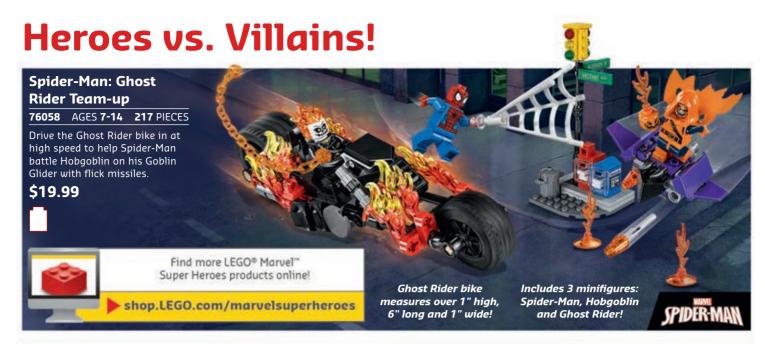

move, with real functions, using gears and resistance. Accept this challenge and you'll feel a real sense of accomplishment when you finish!





# Surprise Them with a Challenge!

Determination. Self-confidence. And a great sense of accomplishment. LEGO® Technic is a great challenge for your builder and makes an impressive gift for the holidays. They'll learn how to build models that move, with real functions, using gears and resistance. The durability, style and colors are really unique and will make any child proud of their skills. It also makes a great building project that the family can conquer together!









23-09-2016 14:05:07



## **Battle the Empire!**











## **Battle the Enemy!**







**(** 

**(** 



## Classic Star Wars<sup>™</sup> Sets!









































Batman<sup>™</sup> to the Rescue!

Includes 4 minifigures: Batman™,

Red Hood™, Captain Boomerang™ and

Katana<sup>™</sup>, plus Killer Croc<sup>™</sup> big figure!

26 Happy Holidays from the Official LEGO® Shop!

All DC characters and elements © &  $^{\text{\tiny{TM}}}$  DC Comics. (s16)



Find more LEGO® DC Comics

Super Heroes products online!

> shop.LEGO.com/dccomicssuperheroes









# Ninja Go!













# **Defend the Kingdom!**















# A Day in the City! 💂













# **Creative Building!**















Minifigures and gifts shown here are not for sale





#### **VISIT US IN PERSON** Find locations at stores.LEGO.com

**3 WAYS TO SHOP** 



#### **CUSTOMER CARE CENTER**

### **RETURNS**

We believe our tous and other products must live up to