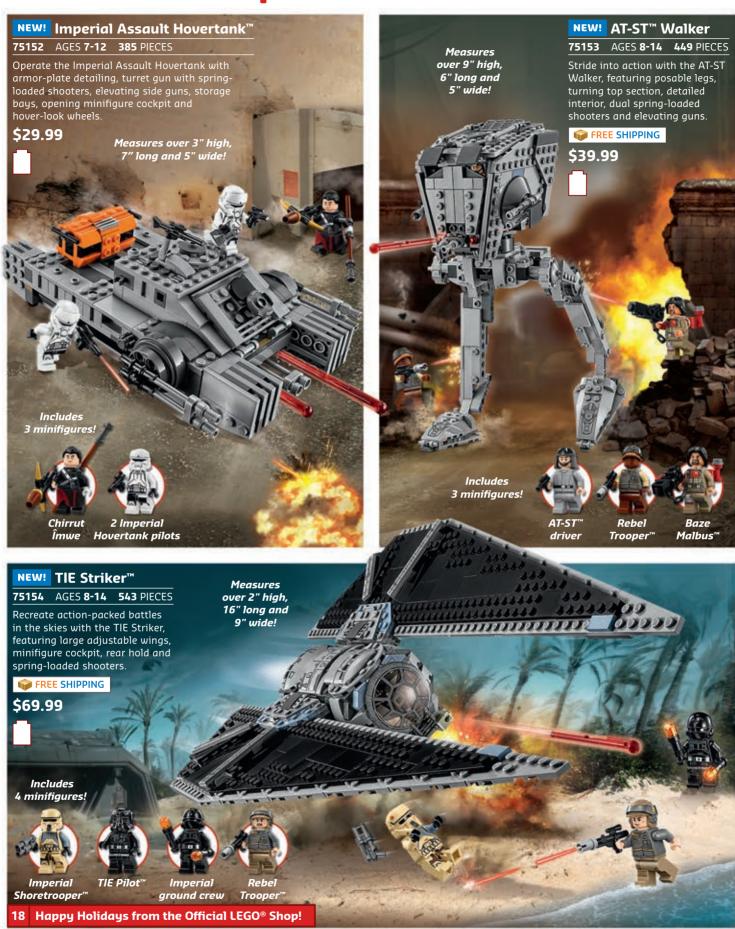

tyle and colors are impressive and each model is unique as soon as you open the box. You'll learn how to build models that move, with real functions, using gears and resistance. Accept this challenge and you'll feel a real sense of accomplishment when you finish!





# Surprise Them with a Challenge!

Determination. Self-confidence. And a great sense of accomplishment. LEGO® Technic is a great challenge for your builder and makes an impressive gift for the holidays. They'll learn how to build models that move, with real functions, using gears and resistance. The durability, style and colors are really unique and will make any child proud of their skills. It also makes a great building project that the family can conquer together!









23-09-2016 14:05:07



## **Battle the Empire!**











## **Battle the Enemy!**







**(** 

**(** 



## Classic Star Wars<sup>™</sup> Sets!









































Batman<sup>™</sup> to the Rescue!

Includes 4 minifigures: Batman™,

Red Hood™, Captain Boomerang™ and

Katana<sup>™</sup>, plus Killer Croc<sup>™</sup> big figure!

26 Happy Holidays from the Official LEGO® Shop!

All DC characters and elements © &  $^{\text{\tiny{TM}}}$  DC Comics. (s16)



Find more LEGO® DC Comics

Super Heroes products online!

> shop.LEGO.com/dccomicssuperheroes









# Ninja Go!













# **Defend the Kingdom!**















# A Day in the City! 💂













# **Creative Building!**















Minifigures and gifts shown here are not for sale





#### **VISIT US IN PERSON** Find locations at stores.LEGO.com

**3