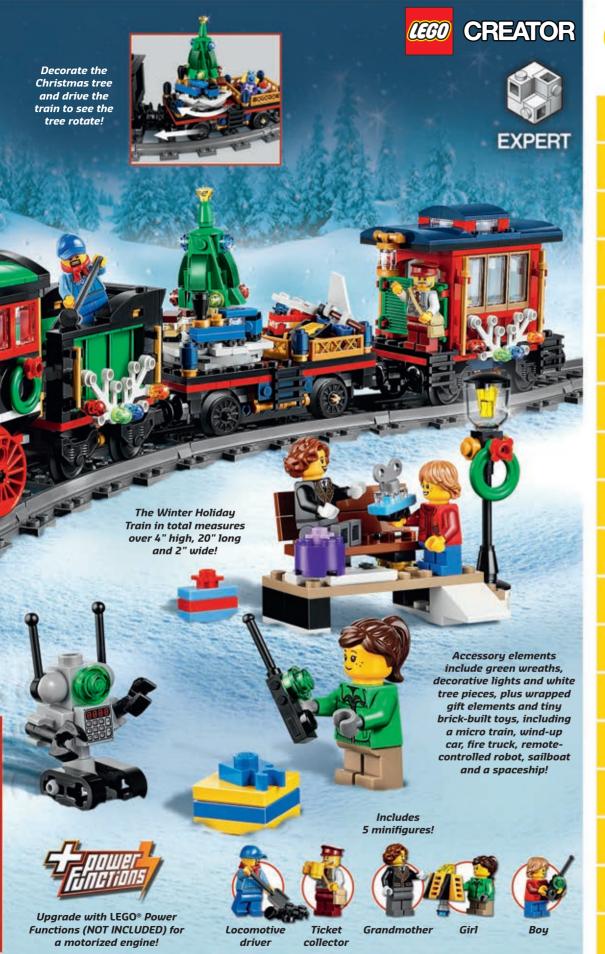

### Winter Holiday Train

10254 AGES **12+ 734** PIECES

Celebrate the holidays with this festively decorated LEGO® train set, featuring a sturdy green engine with red locomotive wheels and a large smoke-bellowing stack, plus a coal tender, flatbed wagon with holiday tree, gifts and toys, and a cozy red caboose where you can join the ticket collector at the table for a warm cup of cocoa. Have fun loading up the toys and gifts and watch the holiday tree rotate as you journey around the track. Stop to pick up the passengers at the charming boarding platform with its bench and lamppost, then join the driver in his cab and help deliver the precious cargo on time!

EXCLUSIVE FREE SHIPPING

\$99.99

**ORDER BY NOON EST** ON DECEMBER 20th TO GET IT IN TIME **FOR THE HOLIDAYS!** 

For full delivery details, rates, schedules, go to shop.LEGO.com/shipping.

Applies to in-stock items only and does not apply to LEGO® Pick a Brick orders. Christmas delivery cannot be augranteed for orders placed after December 20th.