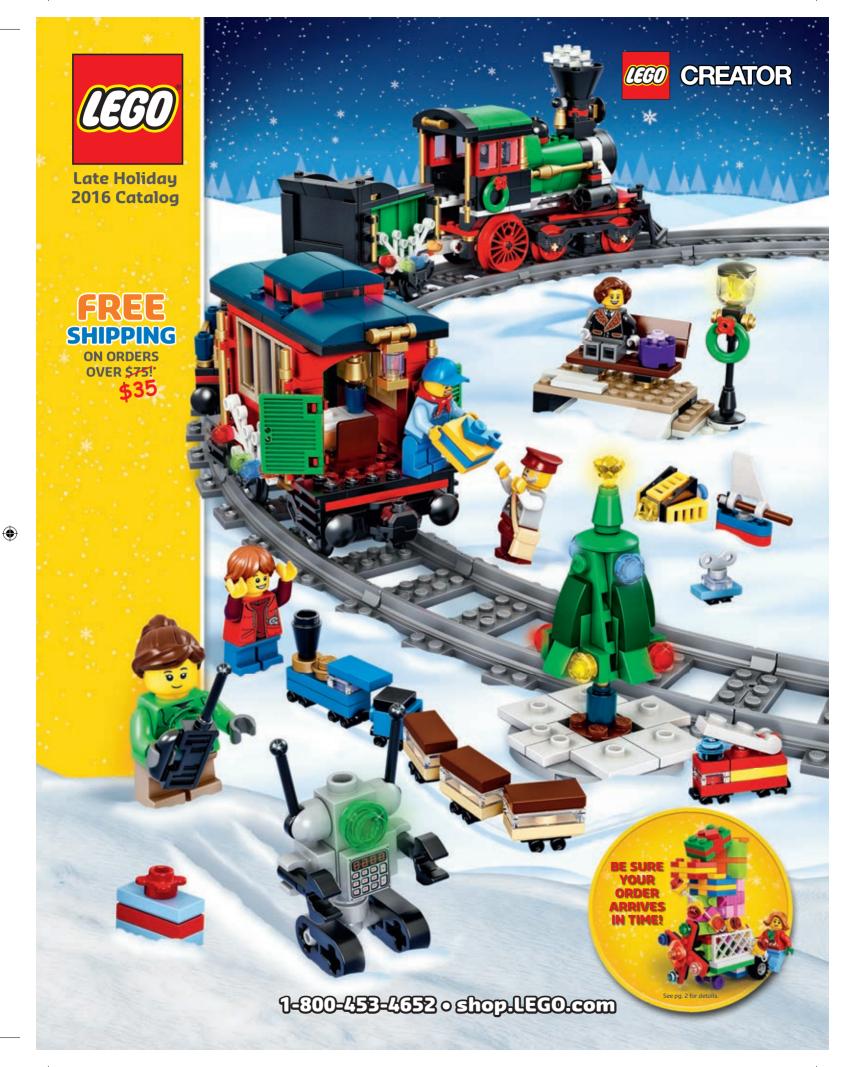

### Winter Holiday Train

10254 AGES **12+ 734** PIECES

Celebrate the holidays with this festively decorated LEGO® train set, featuring a sturdy green engine with red locomotive wheels and a large smoke-bellowing stack, plus a coal tender, flatbed wagon with holiday tree, gifts and toys, and a cozy red caboose where you can join the ticket collector at the table for a warm cup of cocoa. Have fun loading up the toys and gifts and watch the holiday tree rotate as you journey around the track. Stop to pick up the passengers at the charming boarding platform with its bench and lamppost, then join the driver in his cab and help deliver the precious cargo on time!

EXCLUSIVE FREE SHIPPING

\$99.99

**ORDER BY NOON EST** ON DECEMBER 20th TO GET IT IN TIME **FOR THE HOLIDAYS!** 

For full delivery details, rates, schedules, go to shop.LEGO.com/shipping.

Applies to in-stock items only and does not apply to LEGO® Pick a Brick orders. Christmas delivery cannot be augranteed for orders placed after December 20th.