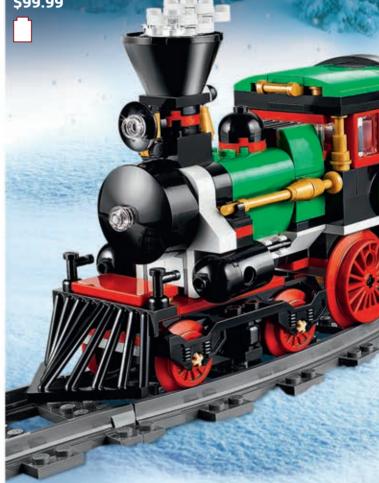

### Winter Holiday Train

10254 AGES **12+ 734** PIECES

Celebrate the holidays with this festively decorated LEGO® train set, featuring a sturdy green engine with red locomotive wheels and a large smoke-bellowing stack, plus a coal tender, flatbed wagon with holiday tree, gifts and toys, and a cozy red caboose where you can join the ticket collector at the table for a warm cup of cocoa. Have fun loading up the toys and gifts and watch the holiday tree rotate as you journey around the track. Stop to pick up the passengers at the charming boarding platform with its bench and lamppost, then join the driver in his cab and help deliver the precious cargo on time!

EXCLUSIVE FREE SHIPPING

\$99.99

**ORDER BY NOON EST** ON DECEMBER 20th TO GET IT IN TIME **FOR THE HOLIDAYS!** 

For full delivery details, rates, schedules, go to shop.LEGO.com/shipping.

Applies to in-stock items only and does not apply to LEGO® Pick a Brick orders. Christmas delivery cannot be augranteed for orders placed after December 20th.