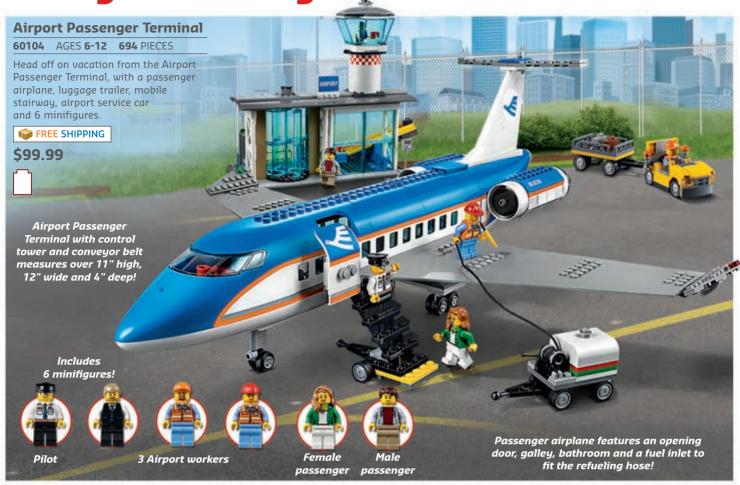

ake any child proud of their skills. It also makes a great building project that the family can conquer together!









23-09-2016 14:05:07



## **Battle the Empire!**











## **Battle the Enemy!**







**(** 

**(** 



## Classic Star Wars<sup>™</sup> Sets!









































Batman<sup>™</sup> to the Rescue!

Includes 4 minifigures: Batman™,

Red Hood™, Captain Boomerang™ and

Katana<sup>™</sup>, plus Killer Croc<sup>™</sup> big figure!

26 Happy Holidays from the Official LEGO® Shop!

All DC characters and elements © &  $^{\text{\tiny{TM}}}$  DC Comics. (s16)



Find more LEGO® DC Comics

Super Heroes products online!

> shop.LEGO.com/dccomicssuperheroes









# Ninja Go!













# **Defend the Kingdom!**















# A Day in the City! 💂













# **Creative Building!**















Minifigures and gifts shown here are not for sale





#### **VISIT US IN PERSON** Find locations at stores.LEGO.com

**3 WAYS TO SHOP** 



#### **CUSTOMER CARE CENTER**

### **RETURNS**

We believe our tous and other products must live up to your highest expectations, and our service must live up to the quality of our toys. If for any reason you need to return your order, it's easy! Simply follow the instructions listed on the back of the packing slip you received with your order.

All returns or exchanges must be made within 90 days of receipt of your order and must be accompanied by a Return Authorization Number To obtain a Return Authorization Number, please call Customer Service at 1-800-835-4386 between the hours of 8:00am-10:00pm