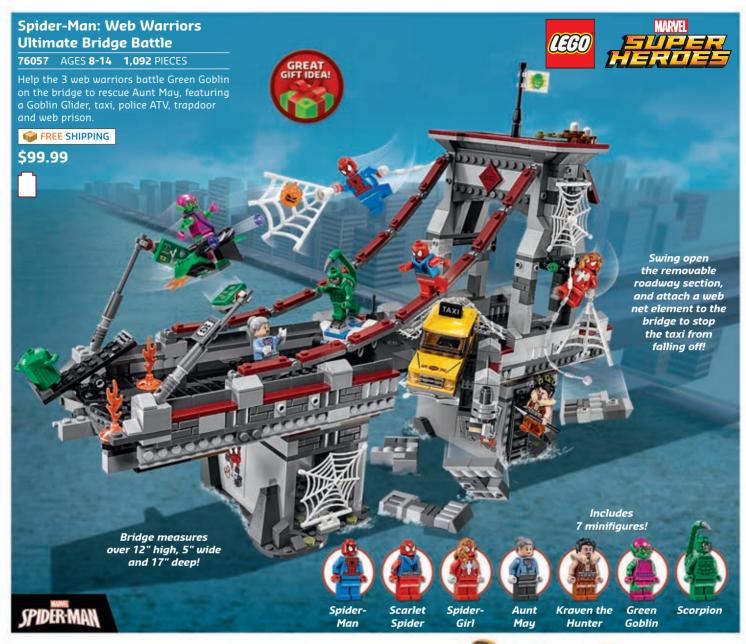

## Classic Star Wars<sup>™</sup> Sets!

Batman<sup>™</sup> to the Rescue!

Includes 4 minifigures: Batman™,

Red Hood™, Captain Boomerang™ and

Katana<sup>™</sup>, plus Killer Croc<sup>™</sup> big figure!

26 Happy Holidays from the Official LEGO® Shop!

All DC characters and elements © &  $^{\text{\tiny{TM}}}$  DC Comics. (s16)

Find more LEGO® DC Comics

Super Heroes products online!

> shop.LEGO.com/dccomicssuperheroes