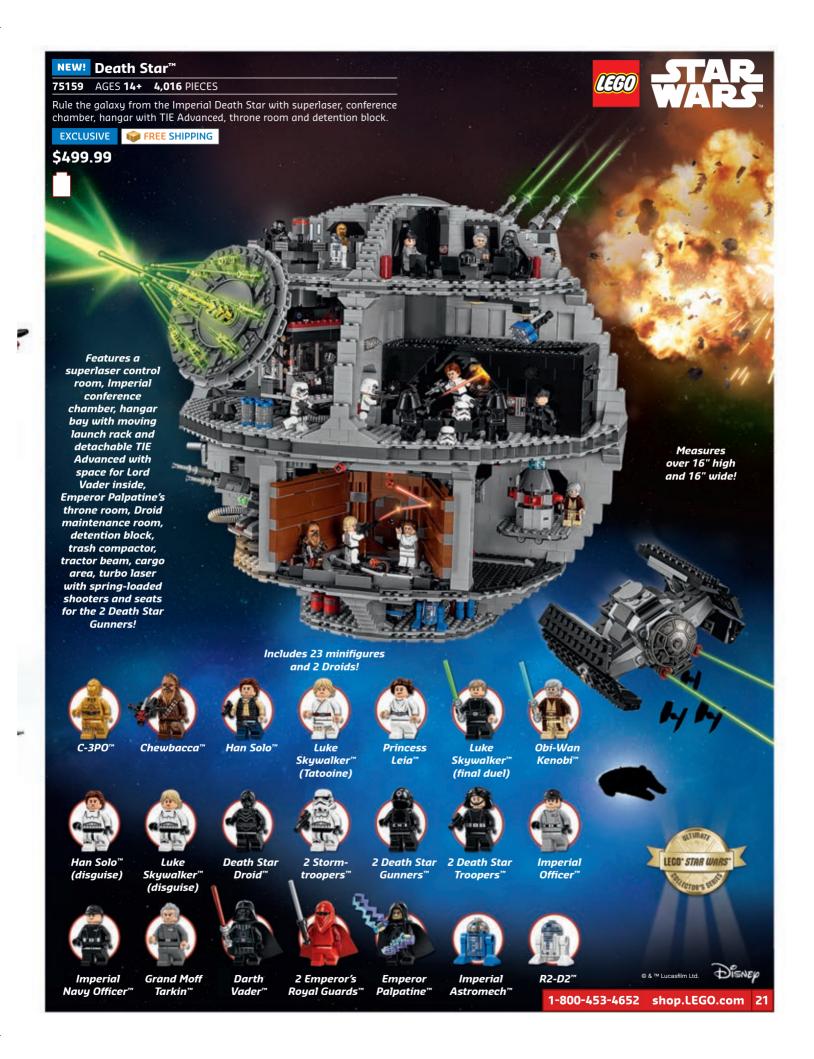

model is unique as soon as you open the box. You'll learn how to build models that move, with real functions, using gears and resistance. Accept this challenge and you'll feel a real sense of accomplishment when you finish!





# Surprise Them with a Challenge!

Determination. Self-confidence. And a great sense of accomplishment. LEGO® Technic is a great challenge for your builder and makes an impressive gift for the holidays. They'll learn how to build models that move, with real functions, using gears and resistance. The durability, style and colors are really unique and will make any child proud of their skills. It also makes a great building project that the family can conquer together!









23-09-2016 14:05:07



## **Battle the Empire!**











## **Battle the Enemy!**







**(** 

**(** 



## Classic Star Wars<sup>™</sup> Sets!









































Batman<sup>™</sup> to the Rescue!

Includes 4 minifigures: Batman™,

Red Hood™, Captain Boomerang™ and

Katana<sup>™</sup>, plus Killer Croc<sup>™</sup> big figure!

26 Happy Holidays from the Official LEGO® Shop!

All DC characters and elements © &  $^{\text{\tiny{TM}}}$  DC Comics. (s16)



Find more LEGO® DC Comics

Super Heroes products online!

> shop.LEGO.com/dccomicssuperheroes









# Ninja Go!













# **Defend the Kingdom!**















# A Day in the City! 💂













# **Creative Building!**















Minifigures and gifts shown here are not for sale





#### **VISIT US IN PERSON** Find locations at stores.LEGO.com

**3 WAYS TO SHOP** 



#### **CUSTOMER CARE