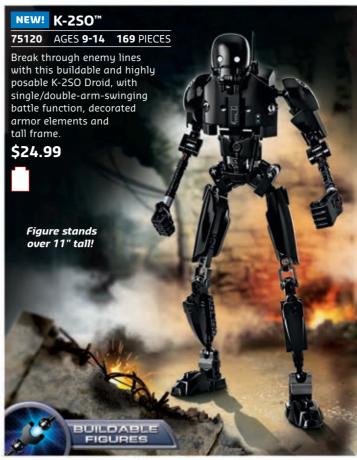

models that move, with real functions, using gears and resistance. Accept this challenge and you'll feel a real sense of accomplishment when you finish!





# Surprise Them with a Challenge!

Determination. Self-confidence. And a great sense of accomplishment. LEGO® Technic is a great challenge for your builder and makes an impressive gift for the holidays. They'll learn how to build models that move, with real functions, using gears and resistance. The durability, style and colors are really unique and will make any child proud of their skills. It also makes a great building project that the family can conquer together!









23-09-2016 14:05:07



## **Battle the Empire!**











## **Battle the Enemy!**







**(** 

**(** 



## Classic Star Wars<sup>™</sup> Sets!









































Batman<sup>™</sup> to the Rescue!

Includes 4 minifigures: Batman™,

Red Hood™, Captain Boomerang™ and

Katana<sup>™</sup>, plus Killer Croc<sup>™</sup> big figure!

26 Happy Holidays from the Official LEGO® Shop!

All DC characters and elements © &  $^{\text{\tiny{TM}}}$  DC Comics. (s16)



Find more LEGO® DC Comics

Super Heroes products online!

> shop.LEGO.com/dccomicssuperheroes









# Ninja Go!













# **Defend the Kingdom!**















# A Day in the City! 💂













# **Creative Building!**















Minifigures and gifts shown here are not for sale





#### **VISIT US IN PERSON** Find locations at stores.LEGO.com

**3 WAYS TO SHOP** 



#### **CUSTOMER CARE CENTER**

### **RETURNS**

We believe our tous and other products mus