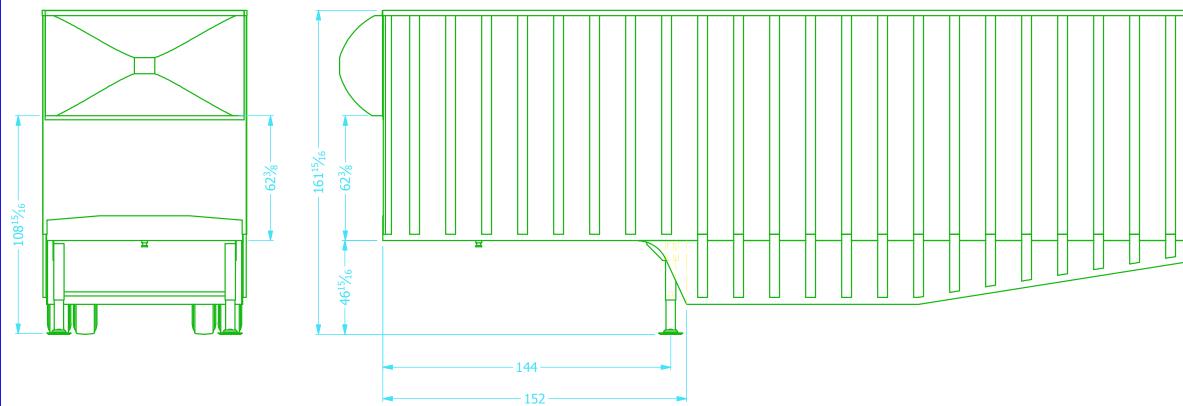

| ITEM | QTY | PART#                   | DESCRIPTION |
|------|-----|-------------------------|-------------|
| 1    | 1   | 48' FLAT FLOOR          |             |
| 2    | 1   | 48' FLAT FLOOR SUBFRAME |             |
| 3    | 1   | LANDING GEAR            |             |
| 4    | 1   | HOPPER BINS             |             |
| 5    | 1   | NOSE CONE               |             |