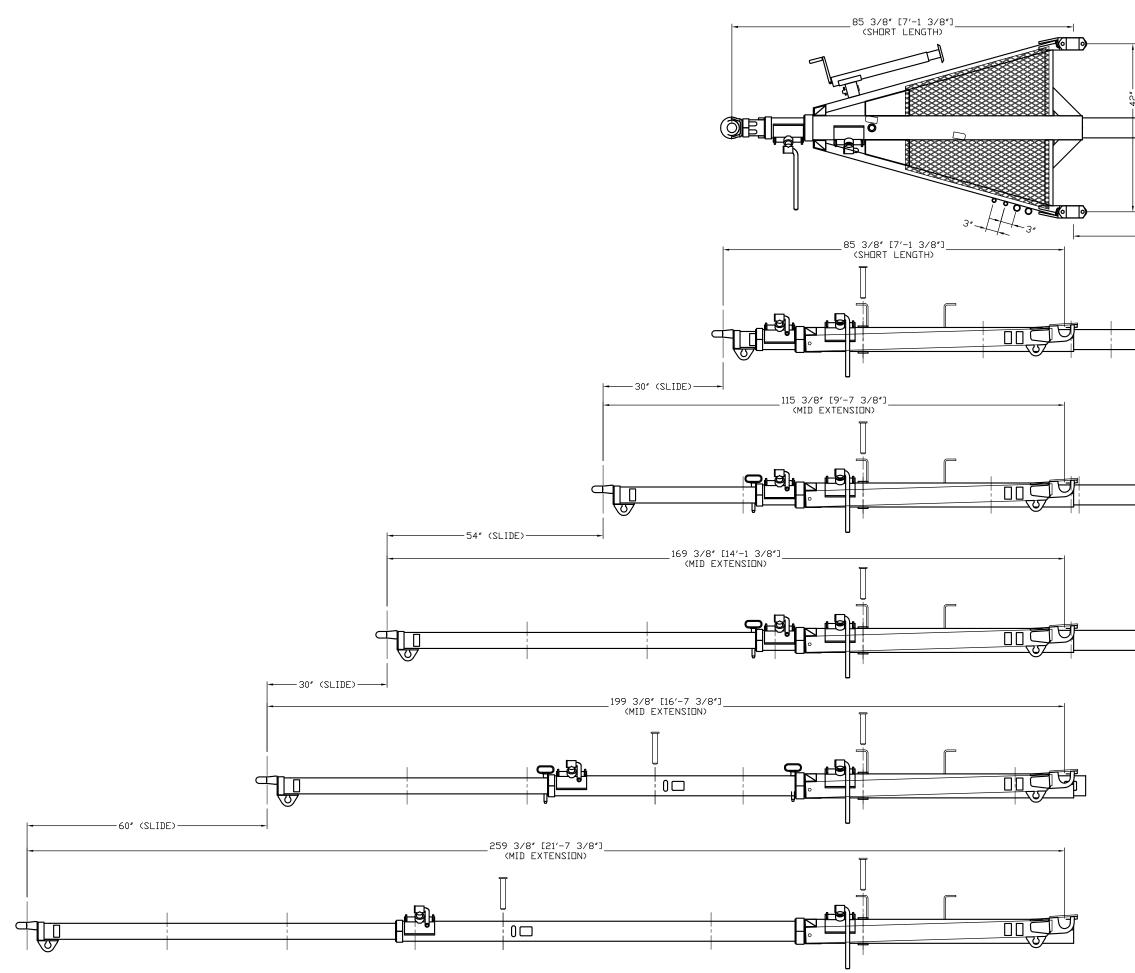

| J<br>+                                                                                                                       |                                                                                                                                                                           |
|------------------------------------------------------------------------------------------------------------------------------|---------------------------------------------------------------------------------------------------------------------------------------------------------------------------|
| o<br>57 1/4"                                                                                                                 |                                                                                                                                                                           |
|                                                                                                                              |                                                                                                                                                                           |
|                                                                                                                              |                                                                                                                                                                           |
|                                                                                                                              |                                                                                                                                                                           |
| (208) 344–9928 6701 BUSINESS W<br>This drawing is the sole property of Western Tra-<br>our interests. To do so would be in v | AV, BOISE IDAHO 83716 www.westerntrailer.com<br>Ier Company, and cannot be used for any purpose detrimental to<br>isolation of U.S. Copyright Code Public Law No. 94-533. |
| (65'6_68'0_72'6_                                                                                                             | 2-STAGE MANUAL LOCK<br>_75'0_80'0> (32/25 SET)<br>                                                                                                                        |