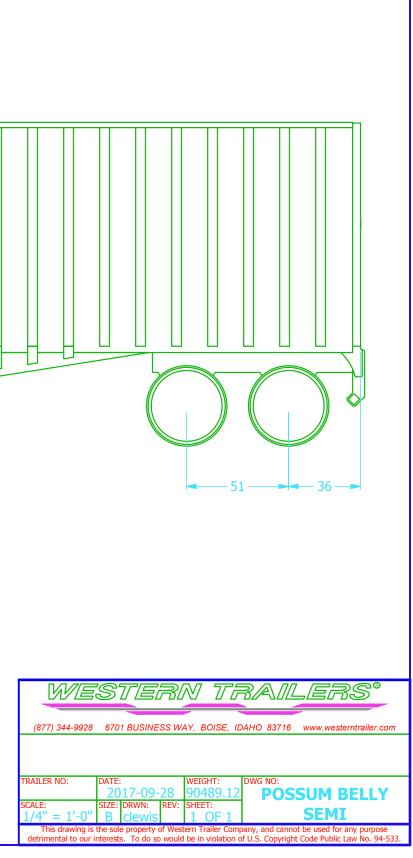

| ITEM | QTY | PART#                   | DESCRIPTION |
|------|-----|-------------------------|-------------|
| 1    | 1   | 48' FLAT FLOOR          |             |
| 2    | 1   | 48' FLAT FLOOR SUBFRAME |             |
| 3    | 1   | LANDING GEAR            |             |



| ITEM | QTY | PART#                   | DESCRIPTION |
|------|-----|-------------------------|-------------|
| 1    | 1   | 48' FLAT FLOOR          |             |
| 2    | 1   | 48' FLAT FLOOR SUBFRAME |             |
| 3    | 1   | LANDING GEAR            |             |
| 4    | 1   | HOPPER BINS             |             |
| 5    | 1   | NOSE CONE               |             |







| J<br>+                                                                                                                       |                                                                                                                                                                           |
|------------------------------------------------------------------------------------------------------------------------------|---------------------------------------------------------------------------------------------------------------------------------------------------------------------------|
| o<br>57 1/4"                                                                                                                 |