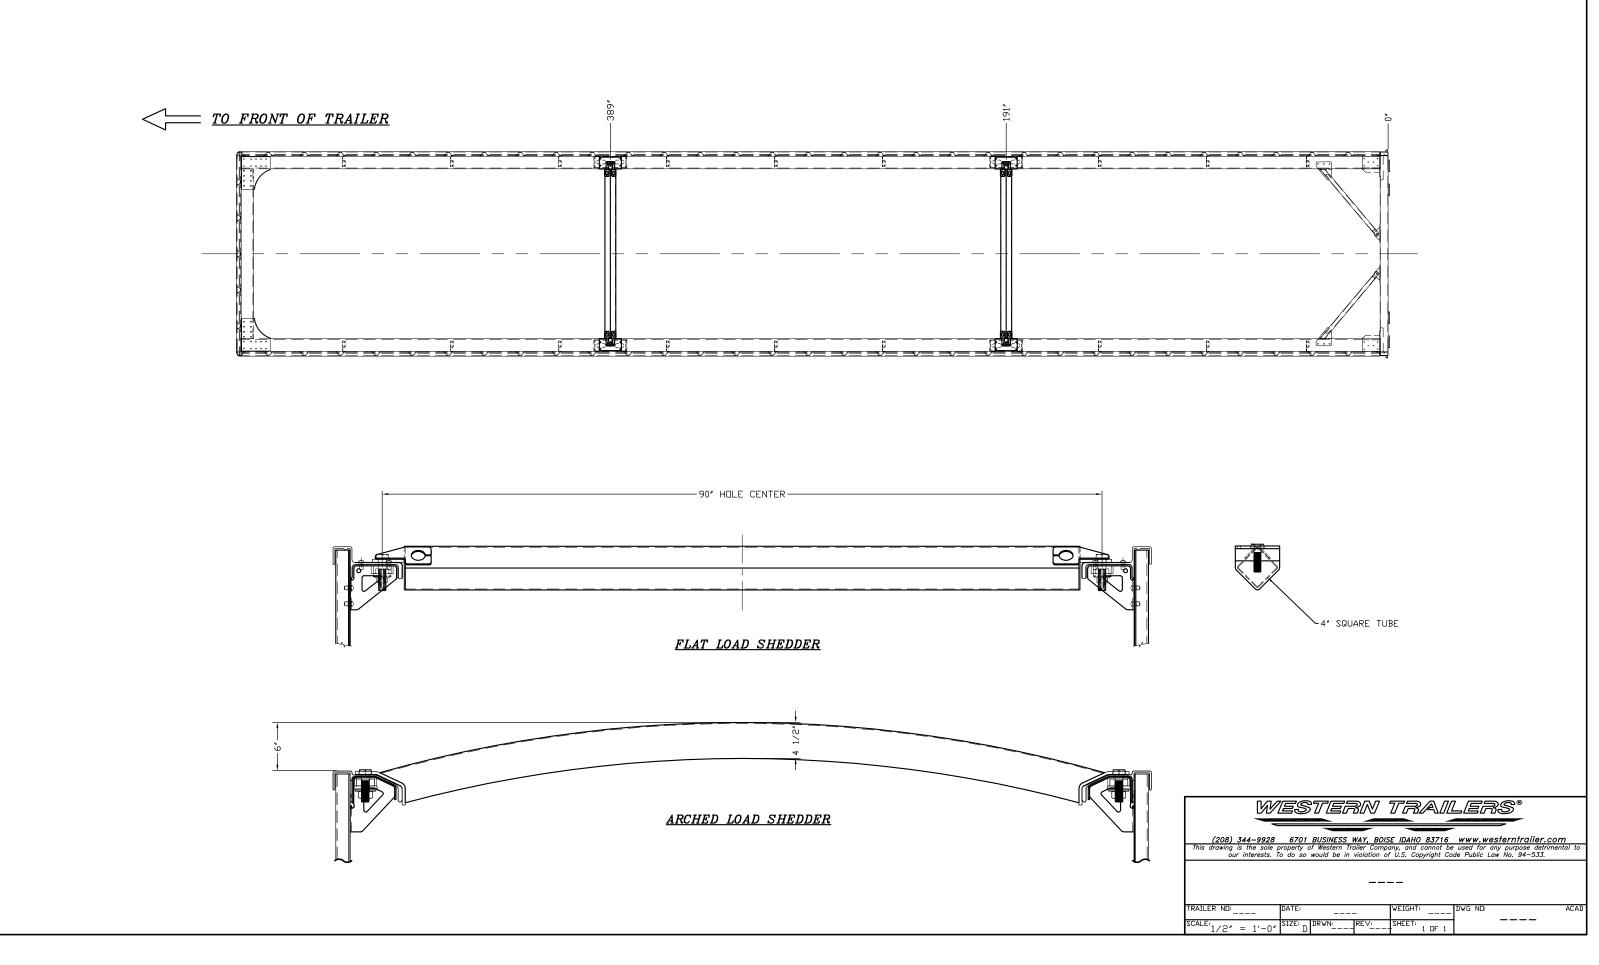

| ITEM | QTY | PART#                   | DESCRIPTION |
|------|-----|-------------------------|-------------|
| 1    | 1   | 48' FLAT FLOOR          |             |
| 2    | 1   | 48' FLAT FLOOR SUBFRAME |             |
| 3    | 1   | LANDING GEAR            |             |

| ITEM | QTY | PART#                   | DESCRIPTION |
|------|-----|-------------------------|-------------|
| 1    | 1   | 48' FLAT FLOOR          |             |
| 2    | 1   | 48' FLAT FLOOR SUBFRAME |             |
| 3    | 1   | LANDING GEAR            |             |
| 4    | 1   | HOPPER BINS             |             |
| 5    | 1   | NOSE CONE               |             |