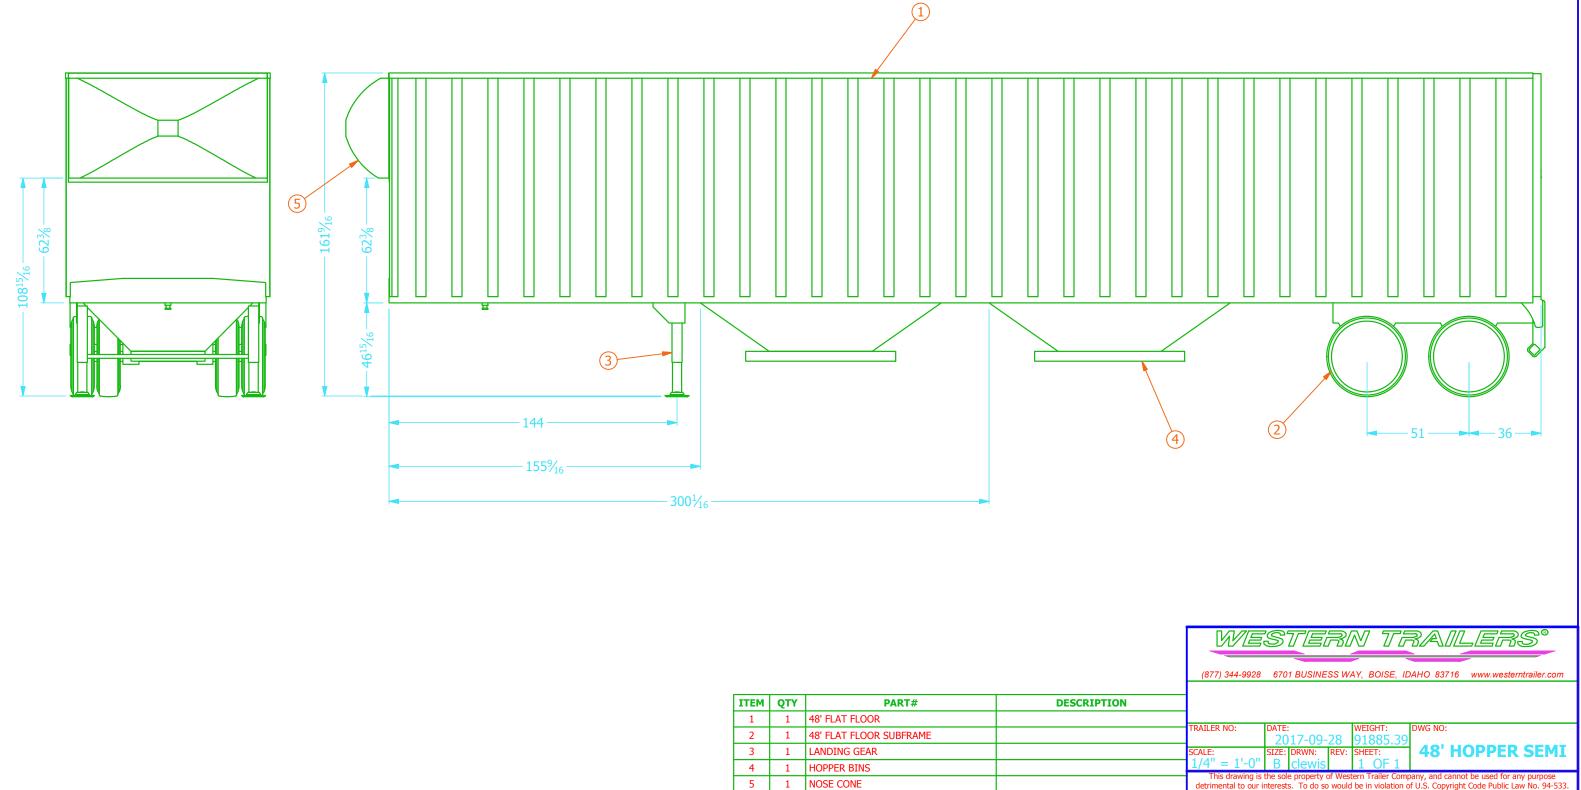

| ITEM | QTY | PART#                   | DESCRIPTION |
|------|-----|-------------------------|-------------|
| 1    | 1   | 48' FLAT FLOOR          |             |
| 2    | 1   | 48' FLAT FLOOR SUBFRAME |             |
| 3    | 1   | LANDING GEAR            |             |
| 4    | 1   | HOPPER BINS             |             |
| 5    | 1   | NOSE CONE               |             |