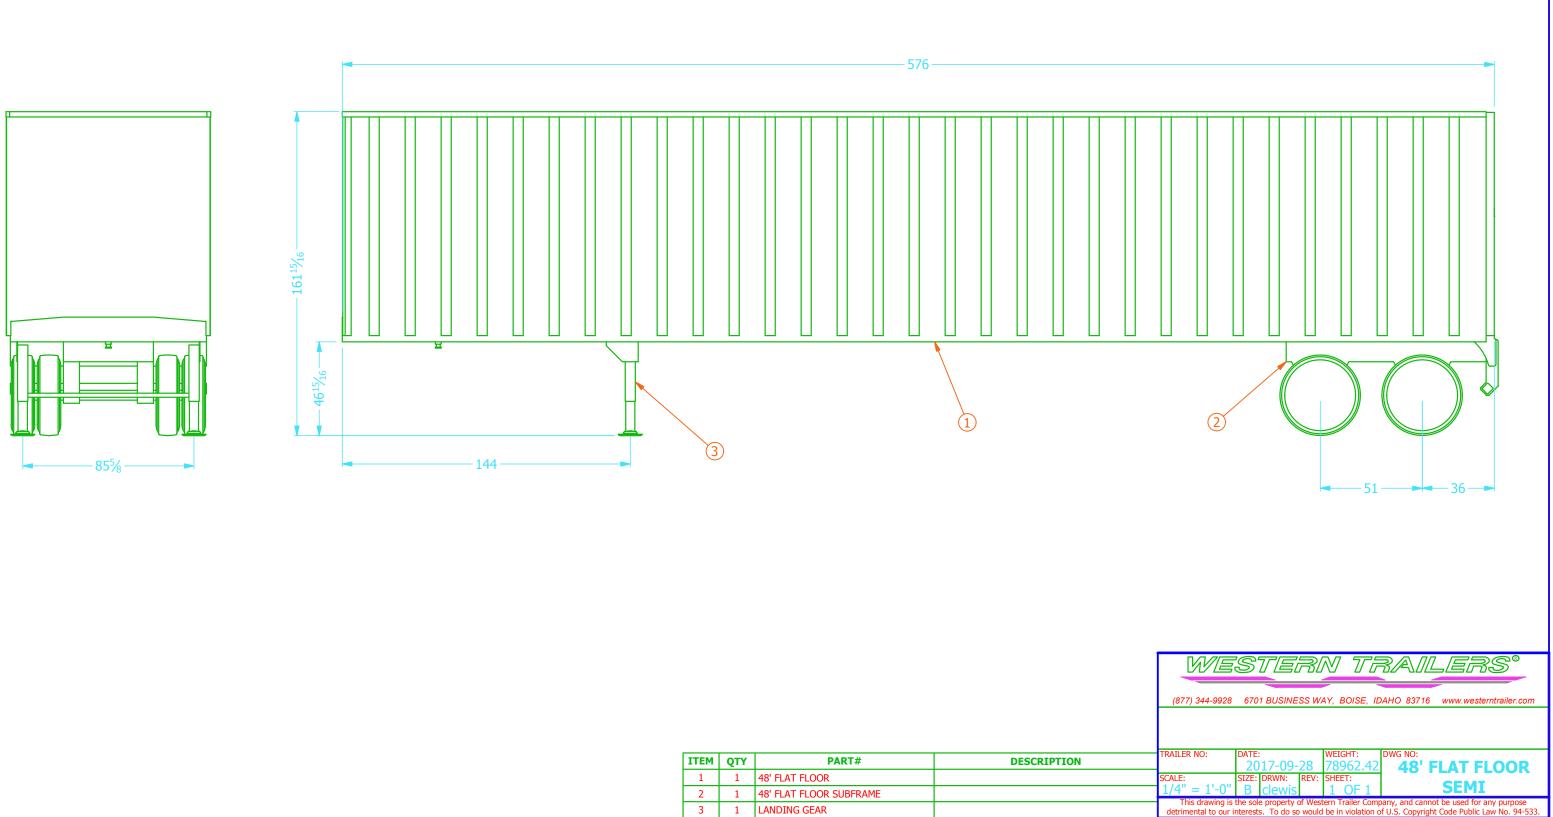

| ITEM | QTY | PART#                   | DESCRIPTION |
|------|-----|-------------------------|-------------|
| 1    | 1   | 48' FLAT FLOOR          |             |
| 2    | 1   | 48' FLAT FLOOR SUBFRAME |             |
| 3    | 1   | LANDING GEAR            |             |