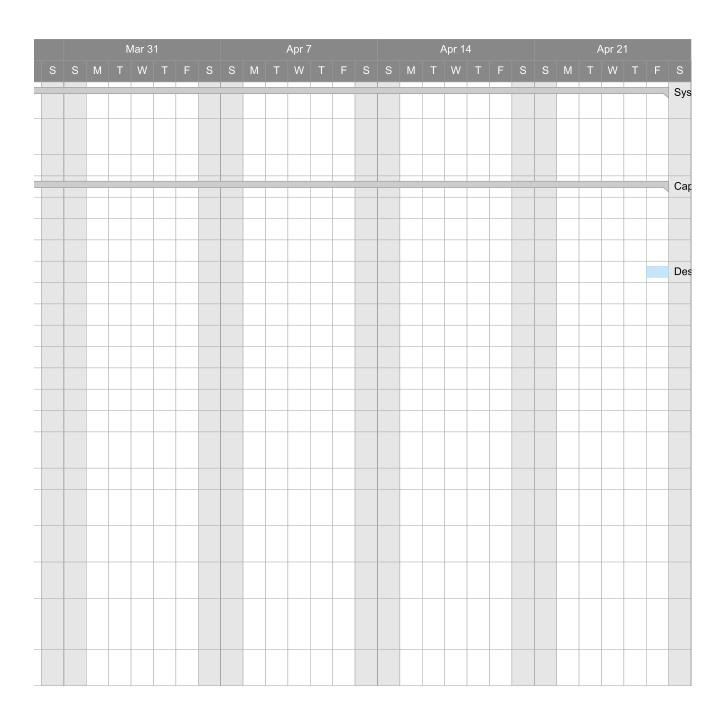

|   |   |   | N | ∕lar 3 | 1 |   |   |   |   |   | Apr 7 | 7 |   |   |   |   | F | Apr 1 | 4 |   |   |   |   | A | Apr 2 | 1 |   |   |
|---|---|---|---|--------|---|---|---|---|---|---|-------|---|---|---|---|---|---|-------|---|---|---|---|---|---|-------|---|---|---|
| S | S | М | Т | W      | Т | F | S | S | М | Т | W     | Т | F | S | S | М | Т | W     | Т | F | S | S | М | Т | W     | Т | F | S |
|   |   |   |   |        |   |   |   |   |   |   |       |   |   |   |   |   |   |       |   |   |   |   |   |   |       |   |   |   |