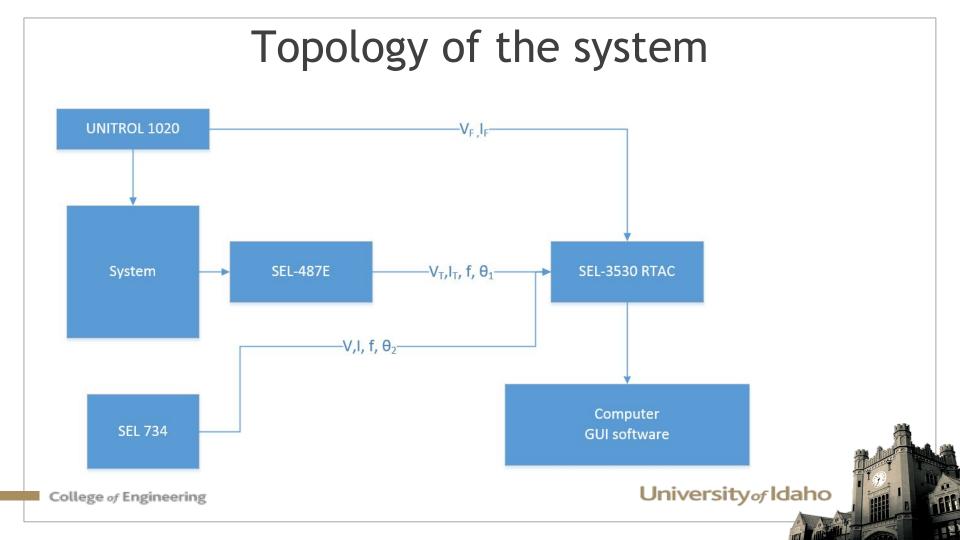

# Agenda

- 1- Last meeting discussion
- 2- Project status
- 3- Topology of the system

College of Engineering

University of Idaho

## Status of the Project

University of Idaho

- Learning SEL devices 487E, 3530
- Searching for practical and feasible GUI software to monitor the system (ClearView-SCADA, SEL-5078-2 synchroWAVe Central, or OpenPDC)
- Learning about VFD project to measure, torque and speed
- Topology of the system