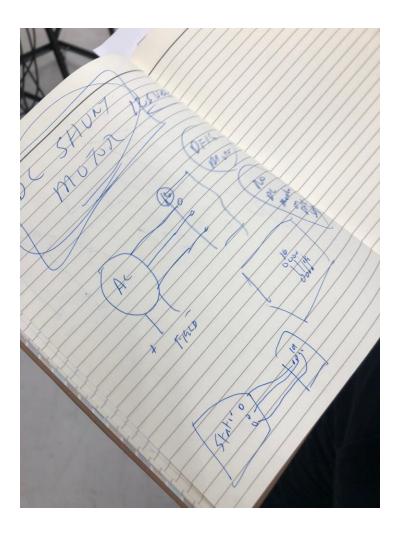

Dc Machines: Fields are wound in such a way that they can be wound multiple ways.

AC machine: stator is in delta connection, rotor is connected to a 3phase, volatge on DC machine should be +stator generated.

\*\*Tested DFIG connecting by connecting stator side in delta, rotor side is connected to 3
phase and verified that the frequency of stator side is depended on DC source and rotor
side. \*\*

Below are pictures from DR. Hess notes explaining the connections of Dc machine and DFIG.