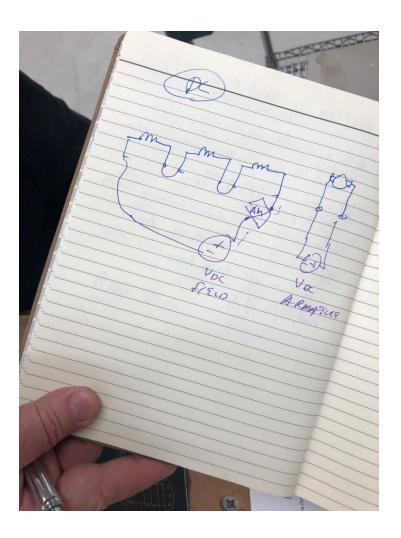

Dc Machines: Fields are wound in such a way that they can be wound multiple ways.

AC machine: stator is in delta connection, rotor is connected to a 3phase, volatge on DC machine should be +stator generated.

\*\*Tested DFIG connecting by connecting stator side in delta, rotor side is connected to 3
phase and verified that the frequency of stator side is depended on DC source and rotor
side. \*\*

Below are pictures from DR. Hess notes explaining the connections of Dc machine and DFIG.