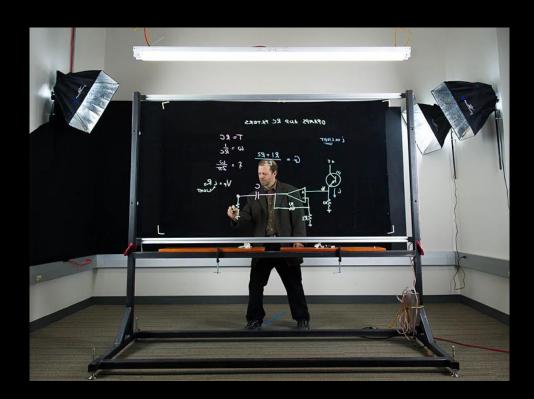

## Final Design Specs

- Goal: create a financially palatable lightboard that will be specially designed to gain faculty buy-in/interest via portability and user convenience.
- 1/4" thick 4' X 6' glass sheet
- Ergonomic for wide range of users
- Capable of fitting through doorways
- Caster wheels for mobility
- Adjustable shelf
- Aesthetically appealing