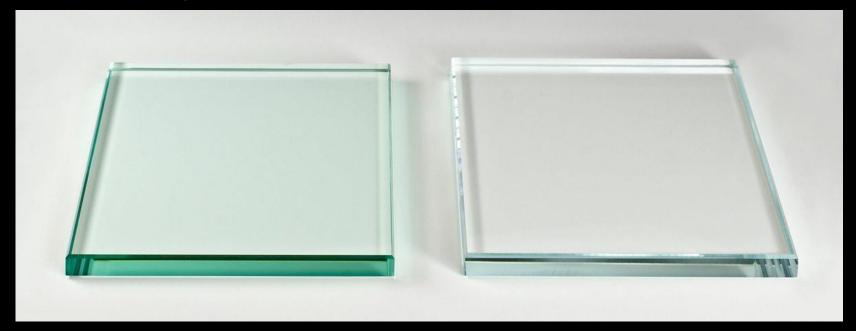

## Glass Options

- Regular Plate Glass
  - Window Glass
  - Cheaper (≈\$4/ft^2)
  - Poor Light Penetration

- Starphire Glass
  - Low Iron Glass
  - Expensive (≈\$12/ft^2)
  - Better Light Penetration