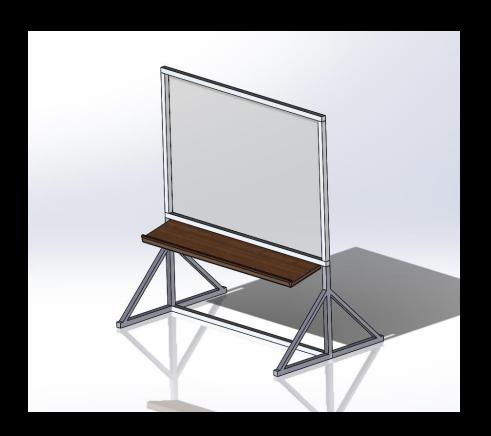

## Final Design Specs

- Goal: create a financially palatable lightboard that will be specially designed to gain faculty buy-in/interest via portability and user convenience.
- 1/4" thick 4' X 6' glass sheet
- Ergonomic for wide range of users
- Capable of fitting through doorways
- Caster wheels for mobility
- Adjustable shelf
- Aesthetically appealing