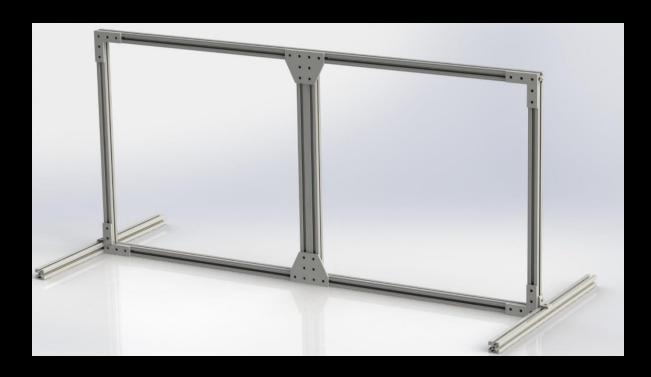

## Final Design Specs

- Goal: create a financially palatable lightboard that will be specially designed to gain faculty buy-in/interest via portability and user convenience.
- 1/4" thick 4' X 6' glass sheet
- Ergonomic for wide range of users
- Capable of fitting through doorways
- Caster wheels for mobility
- Adjustable shelf
- Aesthetically appealing