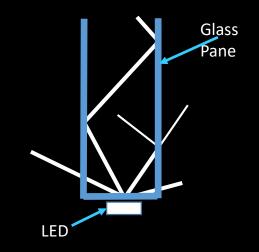

### Overview

- What is a lightboard?
  - A see through whiteboard that is an effective
  - online teaching tool
- How does it work?
  - Total internal reflection
  - Frustrated total internal reflection to illuminate the ink in contact with the glass
- Why is it useful?
  - Provides a more engaging and personal experience to the typical online class
  - Stimulates the viewer and engages learning in new ways