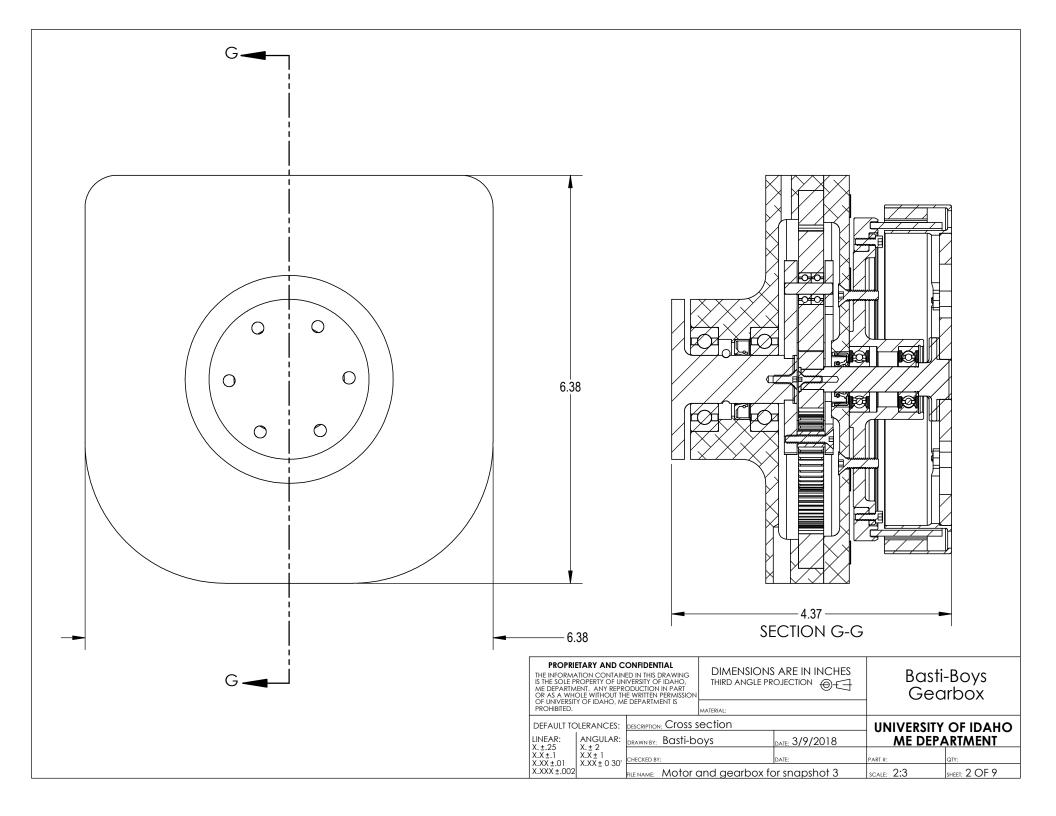

| THE INFORMA<br>IS THE SOLE P<br>ME DEPARTM<br>OR AS A WHO | ROPERTY OF UN<br>IENT. ANY REPRI<br>OLE WITHOUT TH    | ED IN THIS DRAWING<br>IVERSITY OF IDAHO,<br>ODUCTION IN PART<br>E WRITTEN PERMISSION | DIMENSIONS ARE IN INCHES THIRD ANGLE PROJECTION $\textcircled{\label{eq:constraint}}$ |                | Basti-Boys<br>Gearbox |               |
|-----------------------------------------------------------|-------------------------------------------------------|--------------------------------------------------------------------------------------|---------------------------------------------------------------------------------------|----------------|-----------------------|---------------|
| PROHIBITED.                                               | F UNIVERSITY OF IDAHO, ME DEPARTMENT IS<br>ROHIBITED. |                                                                                      | MATERIAL:                                                                             |                |                       |               |
| DEFAULT TOLERANCES: DESCRIPTION: ISOMET                   |                                                       |                                                                                      | ric View                                                                              |                | UNIVERSITY OF IDAHO   |               |
| LINEAR:<br>X. ±.25                                        |                                                       |                                                                                      | bys                                                                                   | DATE: 3/9/2018 | ME DEPARTMENT         |               |
| X.X ±.1<br>X.XX ±.01                                      | XX + 1                                                | CHECKED BY:                                                                          |                                                                                       | DATE:          | PART #:               | QTY:          |
| X.XXX ±.002                                               |                                                       |                                                                                      |                                                                                       | or snapshot 3  | SCALE: 2:3            | SHEET: 1 OF 9 |