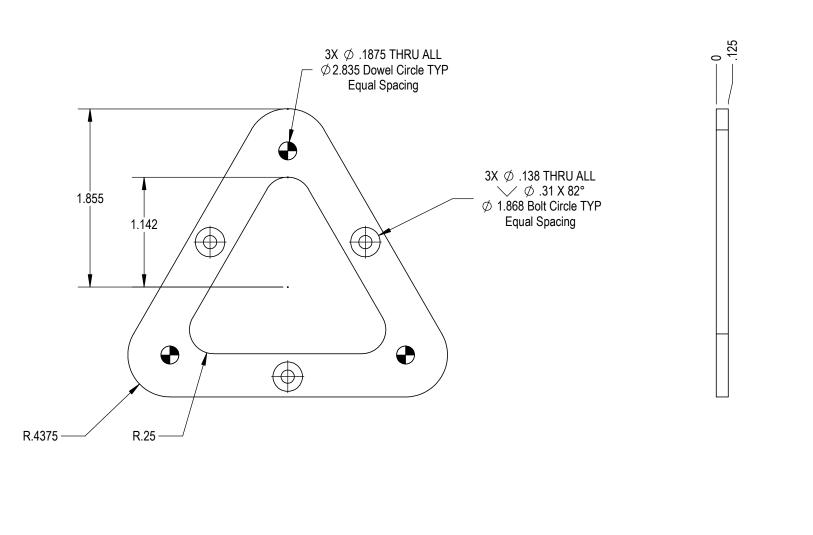

| PROPRIETARY AND CONFIDENTIAL<br>THE INFORMATION CONTAINED IN THIS DRAWING<br>IS THE SOLE PROPERTY OF UNIVERSITY OF IDAHO,<br>ME DEPARTIMENT. ANY REPRODUCITON IN PART<br>OR AS A WHOLE WITHOUT THE WRITTEN PERMISSION<br>OF UNIVERSITY OF IDAHO, ME DEPARTMENT IS<br>PROHIBITED. |                          | HES                        |
|----------------------------------------------------------------------------------------------------------------------------------------------------------------------------------------------------------------------------------------------------------------------------------|--------------------------|----------------------------|
| DEFAULT TOLERANCES: DESCRIPTION: Carrie                                                                                                                                                                                                                                          | er Guide                 |                            |
| LINEAR: ANGULAR: DRAWN BY: Basti-B                                                                                                                                                                                                                                               | OVS DATE: 3/9/2018       |                            |
| X.X ±.1<br>X.X ±.1<br>X.XX ±.01<br>X.XX ± 0 30'<br>CHECKED BY:                                                                                                                                                                                                                   | DATE:                    | PART #: QTY:               |
|                                                                                                                                                                                                                                                                                  | and gearbox for snapshot | 3 SCALE: 1:1 SHEET: 9 OF 9 |