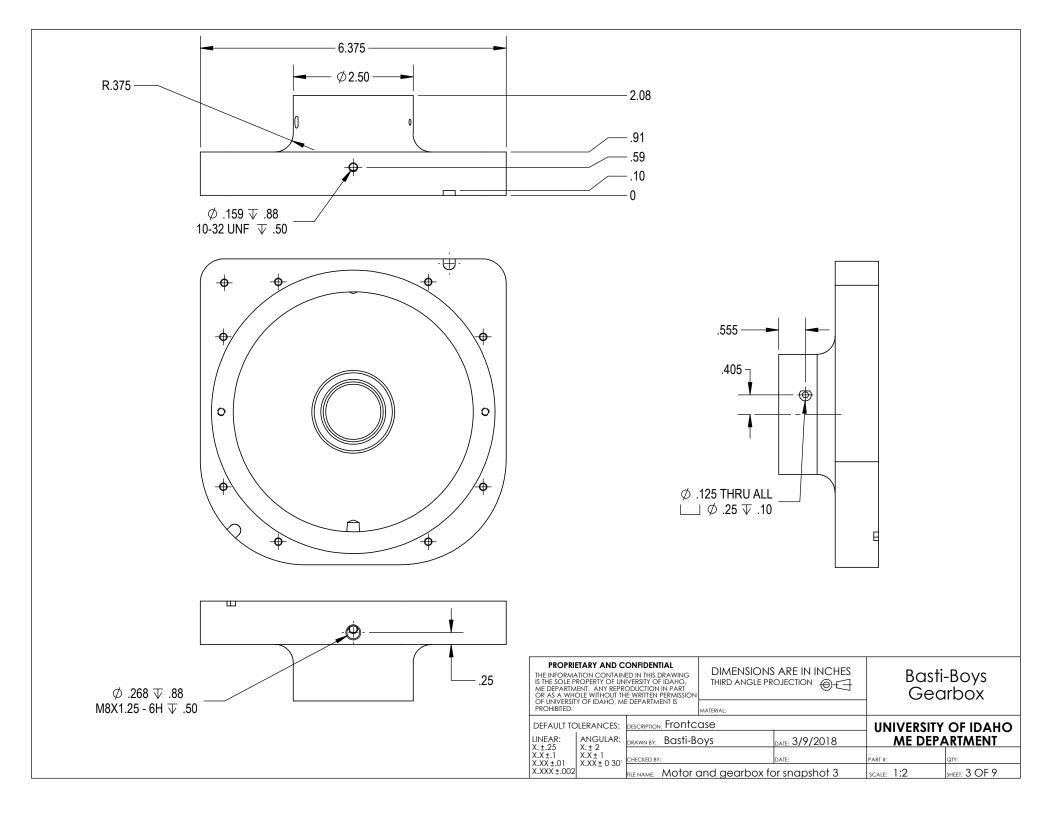

| DATE: 3/9/2018 | ME DEPARTMENT         |               |
| X.X ±.1<br>X.XX ±.01                                      | XX + 1                                                | CHECKED BY:                                                                          |                                                                                       | DATE:          | PART #:               | QTY:          |
| X.XXX ±.002                                               |                                                       |                                                                                      |                                                                                       | or snapshot 3  | SCALE: 2:3            | SHEET: 1 OF 9 |

















| PROPRIETARY AND CONFIDENTIAL<br>THE INFORMATION CONTAINED IN THIS DRAWING<br>IS THE SOLE PROPERTY OF UNIVERSITY OF IDAHO,<br>ME DEPARTIMENT. ANY REPRODUCITON IN PART<br>OR AS A WHOLE WITHOUT THE WRITTEN PERMISSION<br>OF UNIVERSITY OF IDAHO, ME DEPARTMENT IS<br>PROHIBITED. |                          | HES                        |
|----------------------------------------------------------------------------------------------------------------------------------------------------------------------------------------------------------------------------------------------------------------------------------|--------------------------|----------------------------|
| DEFAULT TOLERANCES: DESCRIPTION: Carrie