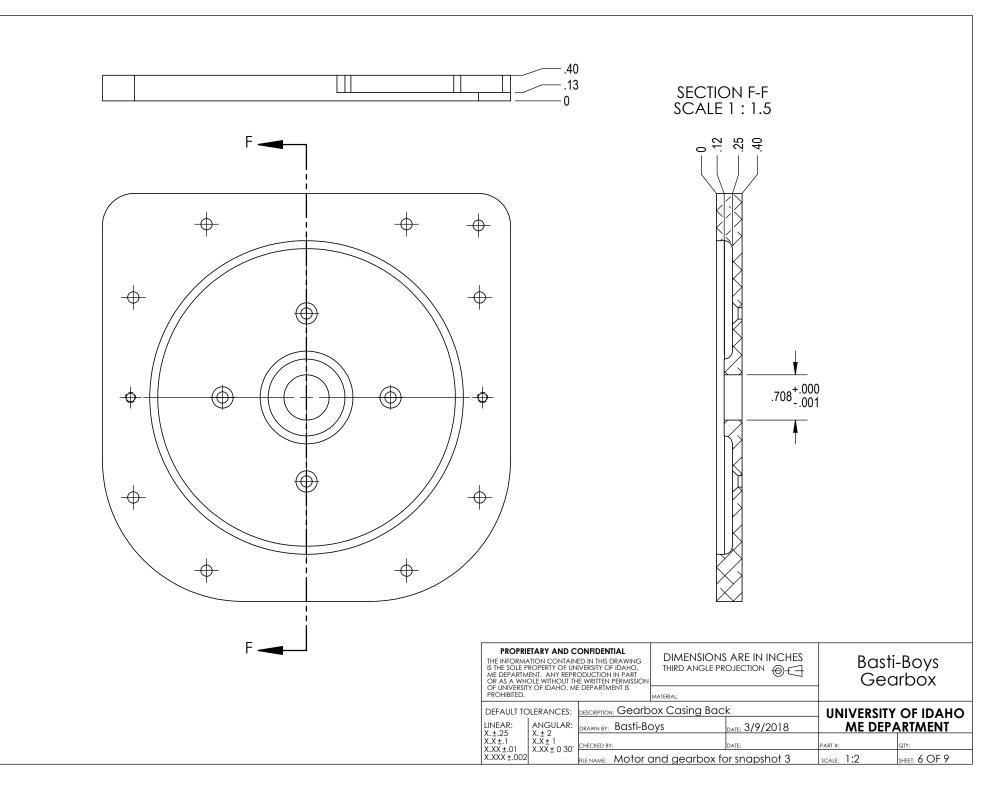

| DATE: 3/9/2018 | ME DEPARTMENT         |               |
| X.X ±.1<br>X.XX ±.01                                      | XX + 1                                                | CHECKED BY:                                                                          |                                                                                       | DATE:          | PART #:               | QTY:          |
| X.XXX ±.002                                               |                                                       |                                                                                      |                                                                                       | or snapshot 3  | SCALE: 2:3            | SHEET: 1 OF 9 |

















| PROPRIETARY AND CONFIDENTIAL<br>THE INFORMATION CONTAINED IN THIS DRAWING<br>IS THE SOLE PROPERTY OF UNIVERSITY OF IDAHO,<br>ME DEPARTIMENT. ANY REPRODUCITON IN PART<br>OR AS A WHOLE WITHOUT THE WRITTEN PERMISSION<br>OF UNIVERSITY OF IDAHO, ME DEPARTMENT IS<br>PROHIBITED. |                          | HES                        |
|----------------------------------------------------------------------------------------------------------------------------------------------------------------------------------------------------------------------------------------------------------------------------------|--------------------------|----------------------------|
| DEFAULT TOLERANCES: DESCRIPTION: Carrie