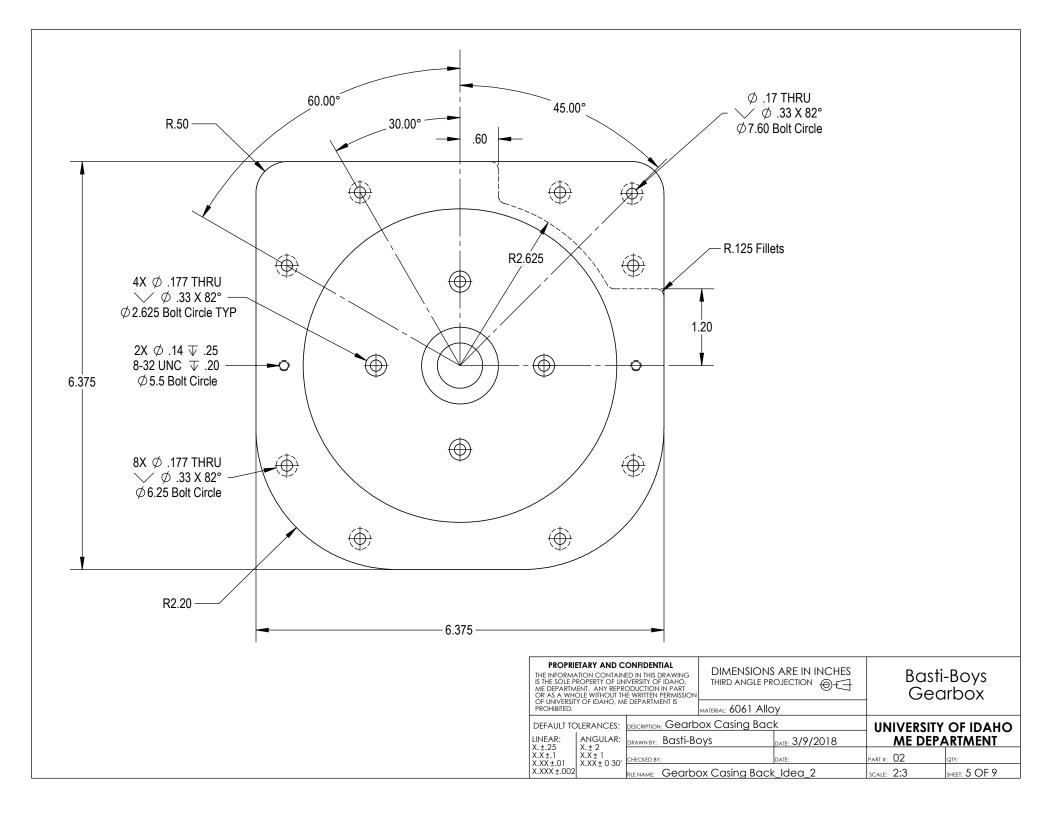

| DATE: 3/9/2018 | ME DEPARTMENT         |               |
| X.X ±.1<br>X.XX ±.01                                      | XX + 1                                                | CHECKED BY:                                                                          |                                                                                       | DATE:          | PART #:               | QTY:          |
| X.XXX ±.002                                               |                                                       |                                                                                      |                                                                                       | or snapshot 3  | SCALE: 2:3            | SHEET: 1 OF 9 |

















| PROPRIETARY AND CONFIDENTIAL<br>THE INFORMATION CONTAINED IN THIS DRAWING<br>IS THE SOLE PROPERTY OF UNIVERSITY OF IDAHO,<br>ME DEPARTIMENT. ANY REPRODUCITON IN PART<br>OR AS A WHOLE WITHOUT THE WRITTEN PERMISSION<br>OF UNIVERSITY OF IDAHO, ME DEPARTMENT IS<br>PROHIBITED. |                          | HES                        |
|----------------------------------------------------------------------------------------------------------------------------------------------------------------------------------------------------------------------------------------------------------------------------------|--------------------------|----------------------------|
| DEFAULT TOLERANCES: DESCRIPTION: Carrie