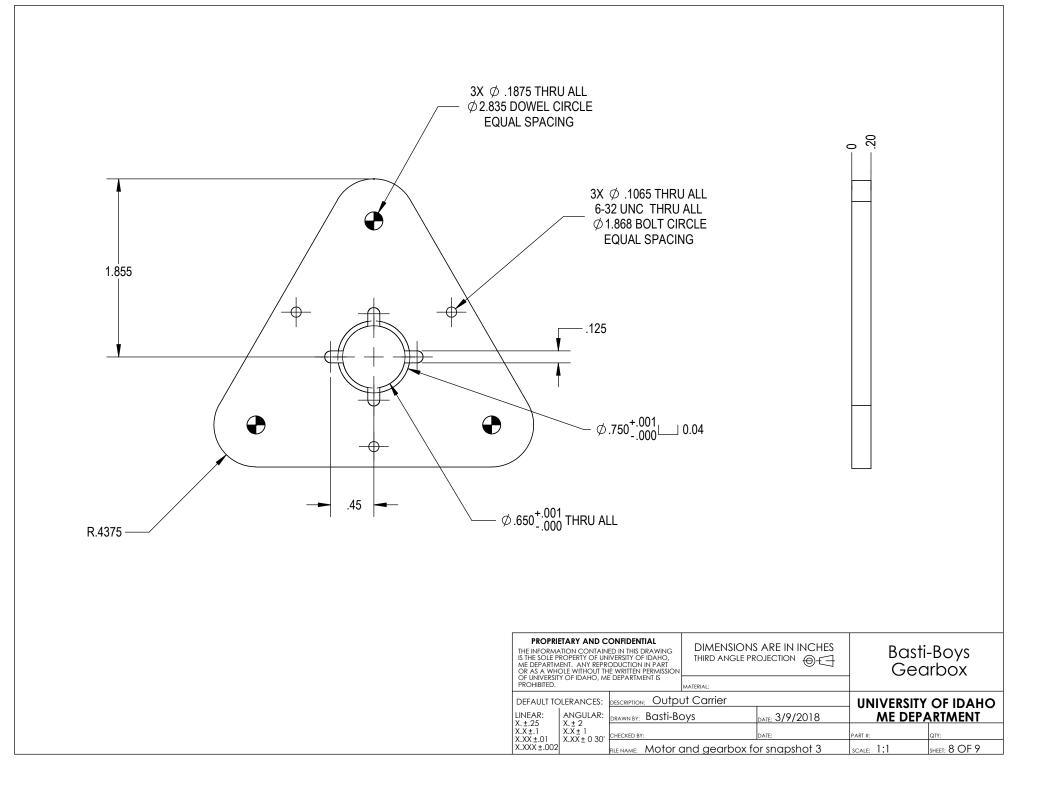

| DATE: 3/9/2018 | ME DEPARTMENT         |               |
| X.X ±.1<br>X.XX ±.01                                      | XX + 1                                                | CHECKED BY:                                                                          |                                                                                       | DATE:          | PART #:               | QTY:          |
| X.XXX ±.002                                               |                                                       |                                                                                      |                                                                                       | or snapshot 3  | SCALE: 2:3            | SHEET: 1 OF 9 |

















| PROPRIETARY AND CONFIDENTIAL<br>THE INFORMATION CONTAINED IN THIS DRAWING<br>IS THE SOLE PROPERTY OF UNIVERSITY OF IDAHO,<br>ME DEPARTIMENT. ANY REPRODUCITON IN PART<br>OR AS A WHOLE WITHOUT THE WRITTEN PERMISSION<br>OF UNIVERSITY OF IDAHO, ME DEPARTMENT IS<br>PROHIBITED. |                          | HES                        |
|----------------------------------------------------------------------------------------------------------------------------------------------------------------------------------------------------------------------------------------------------------------------------------|--------------------------|----------------------------|
| DEFAULT TOLERANCES: DESCRIPTION: Carrie