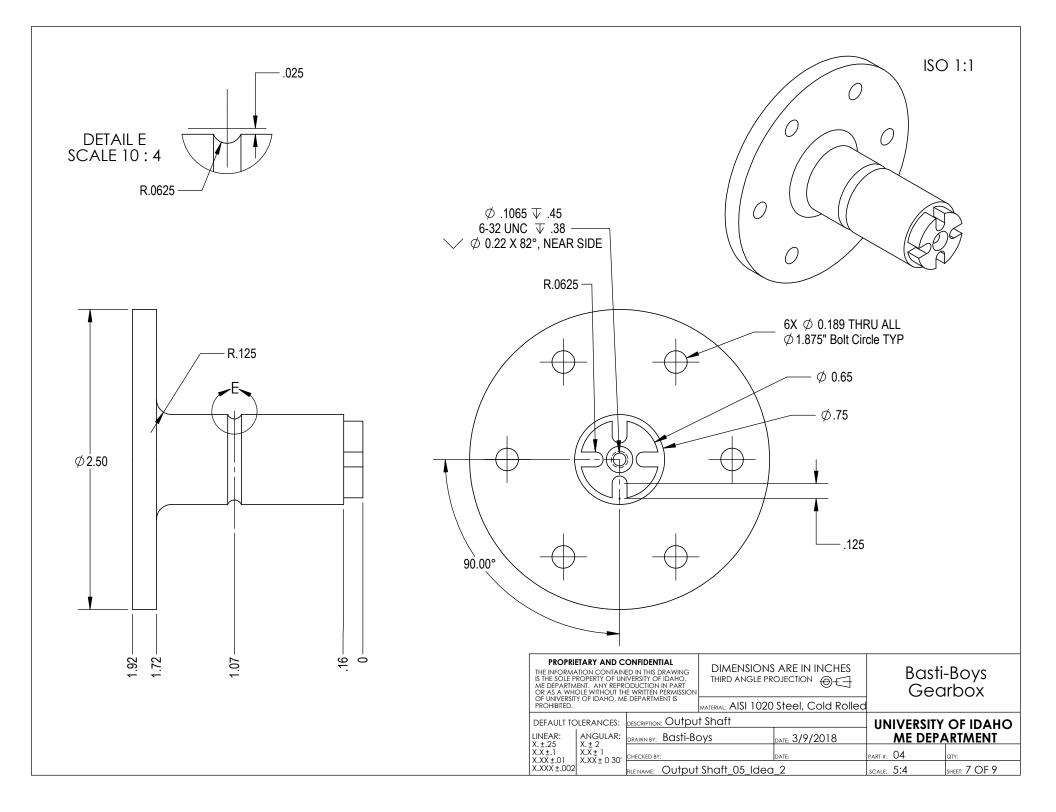

| DATE: 3/9/2018 | ME DEPARTMENT         |               |
| X.X ±.1<br>X.XX ±.01                                      | XX + 1                                                | CHECKED BY:                                                                          |                                                                                       | DATE:          | PART #:               | QTY:          |
| X.XXX ±.002                                               |                                                       |                                                                                      |                                                                                       | or snapshot 3  | SCALE: 2:3            | SHEET: 1 OF 9 |

















| PROPRIETARY AND CONFIDENTIAL<br>THE INFORMATION CONTAINED IN THIS DRAWING<br>IS THE SOLE PROPERTY OF UNIVERSITY OF IDAHO,<br>ME DEPARTIMENT. ANY REPRODUCITON IN PART<br>OR AS A WHOLE WITHOUT THE WRITTEN PERMISSION<br>OF UNIVERSITY OF IDAHO, ME DEPARTMENT IS<br>PROHIBITED. |                          | HES                        |
|----------------------------------------------------------------------------------------------------------------------------------------------------------------------------------------------------------------------------------------------------------------------------------|--------------------------|----------------------------|
| DEFAULT TOLERANCES: DESCRIPTION: Carrie