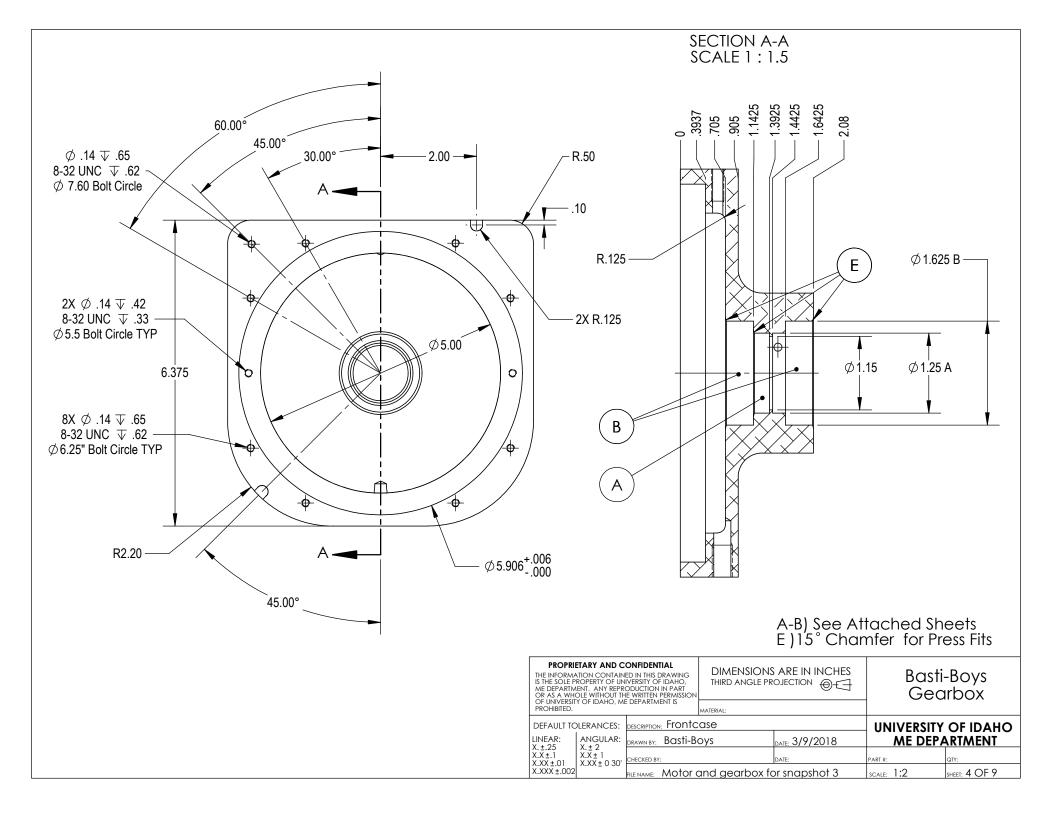

| DATE: 3/9/2018 | ME DEPARTMENT         |               |
| X.X ±.1<br>X.XX ±.01                                      | XX + 1                                                | CHECKED BY:                                                                          |                                                                                       | DATE:          | PART #:               | QTY:          |
| X.XXX ±.002                                               |                                                       |                                                                                      |                                                                                       | or snapshot 3  | SCALE: 2:3            | SHEET: 1 OF 9 |

















| PROPRIETARY AND CONFIDENTIAL<br>THE INFORMATION CONTAINED IN THIS DRAWING<br>IS THE SOLE PROPERTY OF UNIVERSITY OF IDAHO,<br>ME DEPARTIMENT. ANY REPRODUCITON IN PART<br>OR AS A WHOLE WITHOUT THE WRITTEN PERMISSION<br>OF UNIVERSITY OF IDAHO, ME DEPARTMENT IS<br>PROHIBITED. |                          | HES                        |
|----------------------------------------------------------------------------------------------------------------------------------------------------------------------------------------------------------------------------------------------------------------------------------|--------------------------|----------------------------|
| DEFAULT TOLERANCES: DESCRIPTION: Carrie