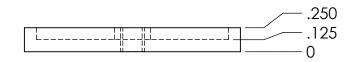

| PROPRIETARY AND CONFIDENTIAL<br>THE INFORMATION CONTAINED IN THIS DRAWING<br>IS THE SOLE PROPERTY OF UNIVERSITY OF IDAHO,<br>ME DEPARTIMENT. ANY REPRODUCTION IN PART<br>OR AS A WHOLE WITHOUT THE WRITTEN PERMISSION<br>OF UNIVERSITY OF IDAHO, ME DEPARTMENT IS<br>PROHIBITED. |                                   |                                    | DIMENSIONS<br>THIRD ANGLE PR<br>MATERIAL: AISI 304 | ARE IN INCHES          | Load          | d Cell   |
|----------------------------------------------------------------------------------------------------------------------------------------------------------------------------------------------------------------------------------------------------------------------------------|-----------------------------------|------------------------------------|----------------------------------------------------|------------------------|---------------|----------|
| DEFAULT TOLERANCES: DESCRIPTION: LOAD                                                                                                                                                                                                                                            |                                   |                                    | Cell Bottom                                        |                        | UNIVERSITY    | OF IDAHO |
|                                                                                                                                                                                                                                                                                  | X. ± 2<br>X.X ± 1<br>X.XX ± 0 30' | CHECKED BY: XXXXXXXXXXX            |                                                    | date: XX/XX/XX         |               | ARTMENT  |
| X.X ±.1 X.X:                                                                                                                                                                                                                                                                     |                                   | drawn by: Luke Nelson              |                                                    | date: <b>4/24/2014</b> | PART #: 01-02 | QTY: 1   |
| X.XXX ±.002                                                                                                                                                                                                                                                                      |                                   | FILE NAME: Load Cell Bottom.SLDPRT |                                                    | SCALE: 1:1             | SHEET: 1 OF 1 |          |