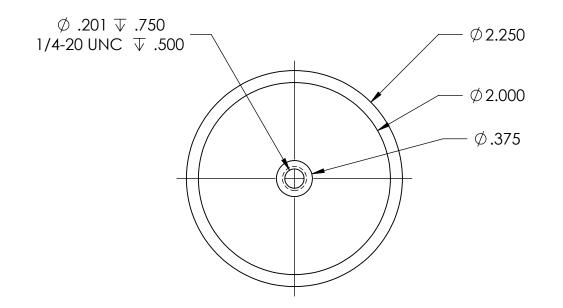

| PROPRIETARY AND CONFIDENTIAL<br>THE INFORMATION CONTAINED IN THIS DRAWING<br>IS THE SOLE PROPERTY OF UNIVERSITY OF IDAHO,<br>ME DEPARTIMENT. ANY REPRODUCTION IN PART<br>OR AS A WHOLE WITHOUT THE WRITTEN PERMISSION<br>OF UNIVERSITY OF IDAHO, ME DEPARTMENT IS<br>PROHIBITED. |                                   |                                    | DIMENSIONS<br>THIRD ANGLE PR<br>MATERIAL: AISI 304 | ARE IN INCHES          | Load          | d Cell   |
|----------------------------------------------------------------------------------------------------------------------------------------------------------------------------------------------------------------------------------------------------------------------------------|-----------------------------------|------------------------------------|----------------------------------------------------|------------------------|---------------|----------|
| DEFAULT TOLERANCES: DESCRIPTION: LOAD                                                                                                                                                                                                                                            |                                   |                                    | Cell Bottom                                        |                        | UNIVERSITY    | OF IDAHO |
|                                                                                                                                                                                                                                                                                  | X. ± 2<br>X.X ± 1<br>X.XX ± 0 30' | CHECKED BY: XXXXXXXXXXX            |                                                    | date: XX/XX/XX         |               | ARTMENT  |
| X.X ±.1 X.X:                                                                                                                                                                                                                                                                     |                                   | drawn by: Luke Nelson              |                                                    | date: <b>4/24/2014</b> | PART #: 01-02 | QTY: 1   |
| X.XXX ±.002                                                                                                                                                                                                                                                                      |                                   | FILE NAME: Load Cell Bottom.SLDPRT |                                                    | SCALE: 1:1             | SHEET: 1 OF 1 |          |