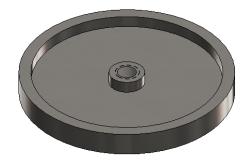

| PROPRIETARY AND CONFIDENTIAL<br>THE INFORMATION CONTAINED IN THIS DRAWING<br>IS THE SOLE PROPERTY OF UNIVERSITY OF IDAHO,<br>ME DEPARTIMENT. ANY REPRODUCTION IN PART<br>OR AS A WHOLE WITHOUT THE WRITTEN PERMISSION<br>OF UNIVERSITY OF IDAHO, ME DEPARTMENT IS<br>PROHIBITED. |                                   |                                    | DIMENSIONS<br>THIRD ANGLE PR<br>MATERIAL: AISI 304 | ARE IN INCHES          | Load          | d Cell   |
|----------------------------------------------------------------------------------------------------------------------------------------------------------------------------------------------------------------------------------------------------------------------------------|-----------------------------------|------------------------------------|----------------------------------------------------|------------------------|---------------|----------|
| DEFAULT TOLERANCES: DESCRIPTION: LOAD                                                                                                                                                                                                                                            |                                   |                                    | Cell Bottom                                        |                        | UNIVERSITY    | OF IDAHO |
|                                                                                                                                                                                                                                                                                  | X. ± 2<br>X.X ± 1<br>X.XX ± 0 30' | CHECKED BY: XXXXXXXXXXX            |                                                    | date: XX/XX/XX         |               | ARTMENT  |
| X.X ±.1 X.X:                                                                                                                                                                                                                                                                     |                                   | drawn by: Luke Nelson              |                                                    | date: <b>4/24/2014</b> | PART #: 01-02 | QTY: 1   |
| X.XXX ±.002                                                                                                                                                                                                                                                                      |                                   | FILE NAME: Load Cell Bottom.SLDPRT |                                                    | SCALE: 1:1             | SHEET: 1 OF 1 |          |