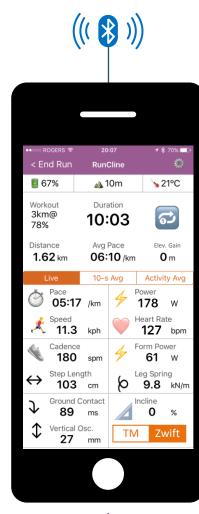

## **Heart Rate Source**

Compatible with most Bluetooth HRM.

## **Speed & Incline Sources**

VirtualPod can be used if you don't have a foot pod.

Compatible Bluetooth foot pods, watches and Runn.

Connects with Zwift and non-Zwift compatible TM.

Best of both worlds!

| RunCline Sources     | Speed    | Incline |
|----------------------|----------|---------|
| VirtualPod           | Manual   | Manual  |
| Foot Pod             | From Pod | Manual  |
| Treadmill            | From TM  | From TM |
| Foot pod + Treadmill | From Pod | From TM |

## **Key RunCline Features:**

- No foot pod required thanks to VirtualPod
- Get your elevation gain and power recorded
- Incline-compensated power to measure your true effort
- Workout mode with spoken interval cues
- Audio cues to maintain power target outside
- Treadmill's incline controlled by Zwift